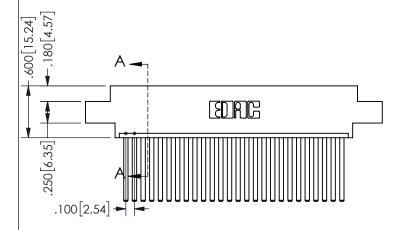

.100 (2.54) Contact Spacing x .200 (5.08) Row Spacing

SECTION A-A

ISSUE NUMBER ORIGINAL

1

**Contact Code 558** 

Contact Code 559

**Contact Code 560** 

INSULATOR MATERIAL: THERMOPLASTIC POLYESTER, UL 94V-0

DAP MATERIAL AVAILABLE UPON REQUEST