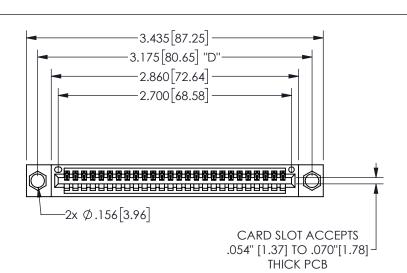

## 345/395 SERIES CARD EDGE CONNECTOR PART NUMBER: 345-026-544-604

YOUR CONNECTION TO QUALITY & SERVICE

**EDAC INC** TORONTO, ONTARIO CANADA

THESE DRAWINGS AND SPECIFICATIONS ARE THE PROPERTY OF EDAC INC.,AND SHALL NOT BE REPRODUCED, OR COPIED OR USED AS THE BASIS FOR THE MANUFACTURE OR SALE OF APPARATUS WITHOUT WRITTEN PERMISSION.