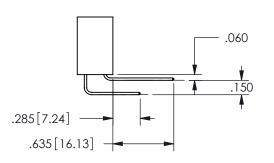

THIS IS A C.A.D. GENERATED DRAWING DO NOT MAKE MANUAL REVISIONS TO MASTER.

ISSUE NUMBER

ORIGINAL

1

.160 4.06 .330[8.38] POINT OF CARD SLOT CONTACT .370 9.4

<u>Contact Dimensions:</u> 544-Wire Wrap .050x.025(1.27x0.64) - Tail LG=.750(19.05)