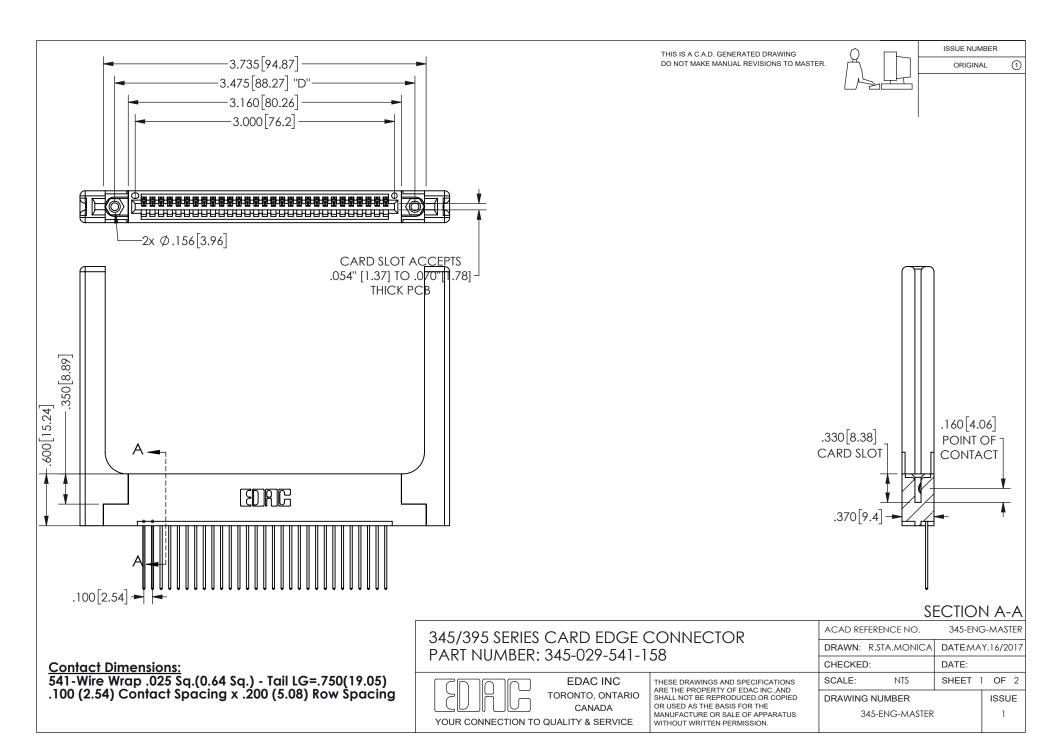

ISSUE NUMBER ORIGINAL

1









**Contact Code 558** 

Contact Code 559

Contact Code 560

INSULATOR MATERIAL: THERMOPLASTIC POLYESTER, UL 94V-0 DAP MATERIAL AVAILABLE UPON REQUEST

CONTACT MATERIAL; COPPER ALLOY

CONTACT PLATING: GOLD ON THE MATING AREA, TIN PLATING ON THE CONTACT TAILS, NICKEL UNDERPLATE

## 345/395 SERIES CARD EDGE CONNECTOR CONTACT CODE 555,556,558,559,560 DIMENSIONS

YOUR CONNECTION TO QUALITY & SERVICE

**EDAC INC** TORONTO, ONTARIO CANADA

THESE DRAWINGS AND SPECIFICATIONS ARE THE PROPERTY OF EDAC INC.,AND SHALL NOT BE REPRODUCED, OR COPIED OR USED AS THE BASIS FOR THE MANUFACTURE OR SALE OF APPARATUS WITHOUT WRITTEN PERMISSION.

| ACAD REFERENCE NO.  | 345-ENG-MASTER   |
|---------------------|------------------|
| DRAWN: R.STA.MONICA | DATE:MAY.16/2017 |
| C