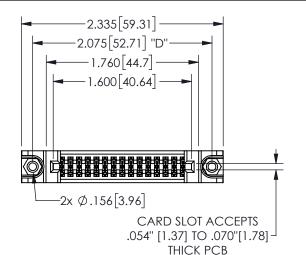

## 345/395 SERIES CARD EDGE CONNECTOR PART NUMBER: 345-030-521-888

YOUR CONNECTION TO QUALITY & SERVICE

**EDAC INC** TORONTO, ONTARIO CANADA

ARE THE PROPERTY OF EDAC INC.,AND SHALL NOT BE REPRODUCED,OR COPIED OR USED AS THE BASIS FOR THE MANUFACTURE OR SALE OF APPARATUS WITHOUT WRITTEN PERMISSION.

THESE DRAWINGS AND SPECIFICATIONS

| ACAD REFERENCE NO.  |        | 345-ENG-MASTER   |       |
|---------------------|--------|------------------|-------|
| DRAWN: R.STA.MONICA |        | DATE:MAY.16/2017 |       |
| CHECKED:            |        | DATE:            |       |
| SCALE:              | NTS    | SHEET            | OF 2  |
| DRAWING             | NUMBER |                  | ISSUE |
| 345-ENG-MASTER      |        |                  | 1     |