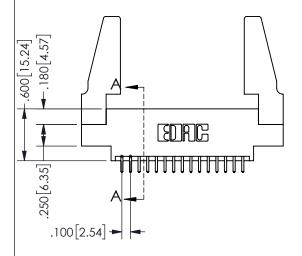

## 345/395 SERIES CARD EDGE CONNECTOR PART NUMBER: 345-030-521-888

YOUR CONNECTION TO QUALITY & SERVICE

**EDAC INC** TORONTO, ONTARIO CANADA

ARE THE PROPERTY OF EDAC INC.,AND SHALL NOT BE REPRODUCED,OR COPIED OR USED AS THE BASIS FOR THE MANUFACTURE OR SALE OF APPARATUS WITHOUT WRITTEN PERMISSION.

THESE DRAWINGS AND SPECIFICATIONS

| ACAD REFERENCE NO.  |        | 345-ENG-MASTER   |       |
|---------------------|--------|------------------|-------|
| DRAWN: R.STA.MONICA |        | DATE:MAY.16/2017 |       |
| CHECKED:            |        | DATE:            |       |
| SCALE:              | NTS    | SHEET            | OF 2  |
| DRAWING             | NUMBER |                  | ISSUE |
| 345-ENG-MASTER      |        |                  | 1     |