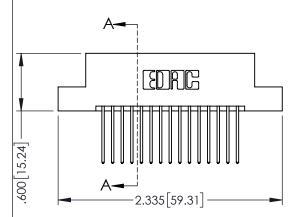

Contact Dimensions: 540-Wire Wrap .025 Sq.(0.64 Sq.) - Tail LG=.560(14.22) .100 (2.54) Contact Spacing x .200 (5.08) Row Spacing

THIS IS A C.A.D. GENERATED DRAWING
DO NOT MAKE MANUAL REVISIONS TO MAST

ORIGINAL