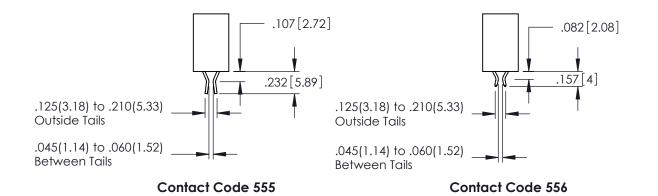

**Contact Code 558** 

Contact Code 559

**Contact Code 560** 

INSULATOR MATERIAL: THERMOPLASTIC POLYESTER, UL 94V-0

DAP MATERIAL AVAILABLE UPON REQUEST

CONTACT MATERIAL; COPPER ALLOY CONTACT PLATING: GOLD ON THE MATING AREA, TIN PLATING ON THE CONTACT TAILS, NICKEL UNDERPLATE

## 345/395 SERIES CARD EDGE CONNECTOR CONTACT CODE 555,556,558,559,560 DIMENSIONS

YOUR CONNECTION TO QUALITY & SERVICE

|   | ACAD REFERENCE NO. 345-ENG-MASTER |                  |  |  |  |  |
|---|-----------------------------------|------------------|--|--|--|--|
|   | DRAWN: R.STA.MONICA               | DATE:MAY.16/2017 |  |  |  |  |
| • | CHECKED:                          | DATE:            |  |  |  |  |
|   | SCALE: 1:1                        | SHEET 2 OF 2     |  |  |  |  |
| D | DRAWING NUMBER                    | ISSUE            |  |  |  |  |