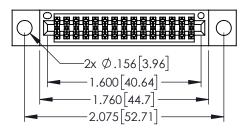

Contact Dimensions: 540-Wire Wrap .025 Sq.(0.64 Sq.) - Tail LG=.560(14.22) .100 (2.54) Contact Spacing x .200 (5.08) Row Spacing

THIS IS A C.A.D. GENERATED DRAWING
DO NOT MAKE MANUAL REVISIONS TO MAST

ORIGINAL