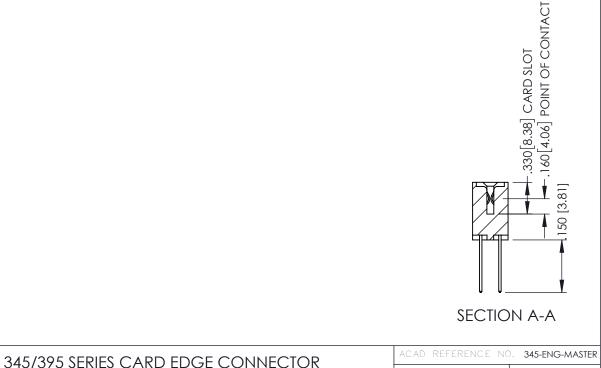

## 345/395 SERIES CARD EDGE CONNECTOR CONTACT CODE 555,556,558,559,560 DIMENSIONS

YOUR CONNECTION TO QUALITY & SERVICE

|   | ACAD REFERENCE NO. 345-ENG-MASTER |                  |  |  |  |  |
|---|-----------------------------------|------------------|--|--|--|--|
|   | DRAWN: R.STA.MONICA               | DATE:MAY.16/2017 |  |  |  |  |
| • | CHECKED:                          | DATE:            |  |  |  |  |
|   | SCALE: 1:1                        | SHEET 2 OF 2     |  |  |  |  |
| D | DRAWING NUMBER                    | ISSUE            |  |  |  |  |

345-ENG-MASTER