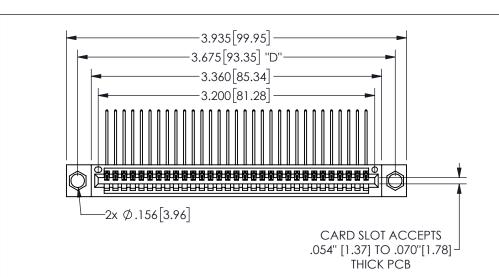

THIS IS A C.A.D. GENERATED DRAWING DO NOT MAKE MANUAL REVISIONS TO MASTER.

ISSUE NUMBER

ORIGINAL

1

.160 4.06 .330[8.38] POINT OF CARD SLOT CONTACT .370 9.4

-.350[8.89] .600[15.24] EDAC .100[2.54]

<u>Contact Dimensions:</u>
559-90 Degree Bend (Code 541 Contacts)
See Sheet 2 for Contact Code 555, 556, 558, 559, 560 **Dimensions** 

| 345/395 SERIES CARD EDGE CONNECTOR |
|------------------------------------|
| PART NUMBER: 345-031-559-104       |

YOUR CONNECTION TO QUALITY & SERVICE

**EDAC INC** TORONTO, ONTARIO CANADA

THESE DRAWINGS AND SPECIFICATIONS ARE THE PROPERTY OF EDAC INC.,AND SHALL NOT BE REPRODUCED,OR COPIED OR USED AS THE BASIS FOR THE MANUFACTURE OR SALE OF APPARATUS WITHOUT WRITTEN PERMISSION.

## **SECTION A-A**

|  | ACAD REFERENCE NO.  | 345-ENG-MASTER   |
|--|---------------------|------------------|
|  | DRAWN: R.STA.MONICA | DATE:MAY.16/2017 |
|  | CHECKED:            | DATE:            |
|  | SCALE: NTS          | SHEET 1 OF 2     |
|  | DRAWING NUMBER      | ISSUE            |
|  | 345-ENG-MASTER      | 1                |