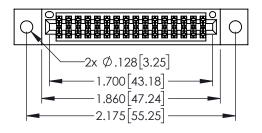

<u>Contact Dimensions:</u>
521-P.C. Tail .025 Sq.(0.64 Sq.) - Tail LG=.150(3.81)
.100 (2.54) Contact Spacing x .200 (5.08) Row Spacing

THIS IS A C.A.D. GENERATED DRAWING DO NOT MAKE MANUAL REVISIONS TO MAS