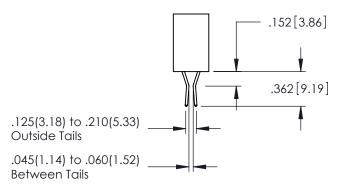

<u>Contact Dimensions:</u>
521-P.C. Tail .025 Sq.(0.64 Sq.) - Tail LG=.150(3.81)
.100 (2.54) Contact Spacing x .200 (5.08) Row Spacing

THIS IS A C.A.D. GENERATED DRAWING DO NOT MAKE MANUAL REVISIONS TO MAS