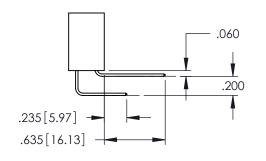

345/395 SERIES CARD EDGE CONNECTOR

**Contact Code 558** 

Contact Code 559

**Contact Code 560** 

- INSULATOR MATERIAL: THERMOPLASTIC POLYESTER, UL 94V-0 DAP MATERIAL AVAILABLE UPON REQUEST

CONTACT MATERIAL; COPPER ALLOY CONTACT PLATING: GOLD ON THE MATING AREA, TIN PLATING ON THE CONTACT TAILS, NICKEL UNDERPLATE

## 345/395 SERIES CARD EDGE CONNECTOR CONTACT CODE 555,556,558,559,560 DIMENSIONS

YOUR CONNECTION TO QUALITY & SERVICE

ACAD REFERENCE NO. 345-ENG-MASTER DATE:MAY.16/2017 DRAWN: R.STA.MONICA 1:1 SHEET 2 OF 2 345-ENG-MASTER