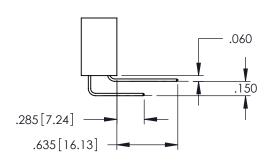

345/395 SERIES CARD EDGE CONNECTOR

**Contact Code 558** 

Contact Code 559

**Contact Code 560** 

- INSULATOR MATERIAL: THERMOPLASTIC POLYESTER, UL 94V-0 DAP MATERIAL AVAILABLE UPON REQUEST

CONTACT MATERIAL; COPPER ALLOY CONTACT PLATING: GOLD ON THE MATING AREA, TIN PLATING ON THE CONTACT TAILS, NICKEL UNDERPLATE

## 345/395 SERIES CARD EDGE CONNECTOR CONTACT CODE 555,556,558,559,560 DIMENSIONS

YOUR CONNECTION TO QUALITY & SERVICE

ACAD REFERENCE NO. 345-ENG-MASTER DATE:MAY.16/2017 DRAWN: R.STA.MONICA 1:1 SHEET 2 OF 2 345-ENG-MASTER