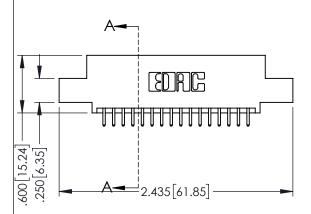

<u>Contact Dimensions:</u>
521-P.C. Tail .025 Sq.(0.64 Sq.) - Tail LG=.150(3.81)
.100 (2.54) Contact Spacing x .200 (5.08) Row Spacing

THIS IS A C.A.D. GENERATED DRAWING DO NOT MAKE MANUAL REVISIONS TO MAS