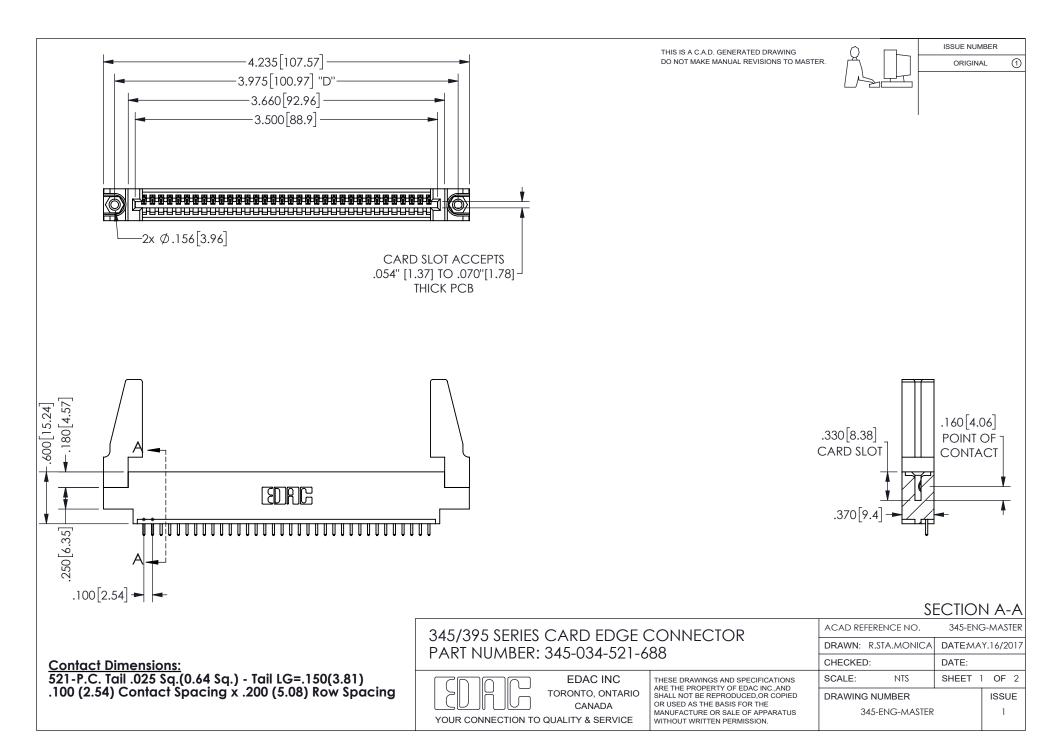

ISSUE NUMBER ORIGINAL

1









**Contact Code 558** 

Contact Code 559

Contact Code 560

INSULATOR MATERIAL: THERMOPLASTIC POLYESTER, UL 94V-0 DAP MATERIAL AVAILABLE UPON REQUEST

CONTACT MATERIAL; COPPER ALLOY

CONTACT PLATING: GOLD ON THE MATING AREA, TIN PLATING ON THE CONTACT TAILS, NICKEL UNDERPLATE

## 345/395 SERIES CARD EDGE CONNECTOR CONTACT CODE 555,556,558,559,560 DIMENSIONS

YOUR CONNECTION TO QUALITY & SERVICE

**EDAC INC** TORONTO, ONTARIO CANADA

THESE DRAWINGS AND SPECIFICATIONS ARE THE PROPERTY OF EDAC INC.,AND SHALL NOT BE REPRODUCED, OR COPIED OR USED AS THE BASIS FOR THE MANUFACTURE OR SALE OF APPARATUS WITHOUT WRITTEN PERMISSION.

| ACAD REFERENCE NO.  | 345-ENG-MASTER   |
|---------------------|------------------|
| DRAWN: R.STA.MONICA | DATE:MAY.16/2017 |
| C