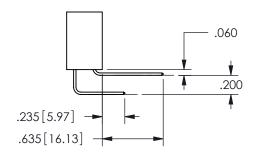

SECTION A-A

ISSUE NUMBER ORIGINAL

1

**Contact Code 558** 

Contact Code 559

**Contact Code 560** 

INSULATOR MATERIAL: THERMOPLASTIC POLYESTER, UL 94V-0

DAP MATERIAL AVAILABLE UPON REQUEST

CONTACT MATERIAL; COPPER ALLOY

CONTACT PLATING: GOLD ON THE MATING AREA, TIN PLATING ON THE CONTACT TAILS, NICKEL UNDERPLATE

## 345/395 SERIES CARD EDGE CONNECTOR CONTACT CODE 555,556,558,559,560 DIMENSIONS

YOUR CONNECTION TO QUALITY & SERVICE

**EDAC INC** TORONTO, ONTARIO CANADA

THESE DRAWINGS AND SPECIFICATIONS ARE THE PROPERTY OF EDAC INC.,AND SHALL NOT BE REPRODUCED, OR COPIED OR USED AS THE BASIS FOR THE MANUFACTURE OR SALE OF APPARATUS WITHOUT WRITTEN PERMISSION.

| ACAD REFERENCE NO.  | 345-ENG-MASTER   |
|---------------------|------------------|
| DRAWN: R.STA.MONICA | DATE:MAY.16/2017 |
| CHECKED:            | DATE:            |
| SCALE: 1:1          | SHEET 2 OF 2     |
| DRAWING NUMBER      | ISSUE            |
| 345-ENG-MASTER      | 1                |