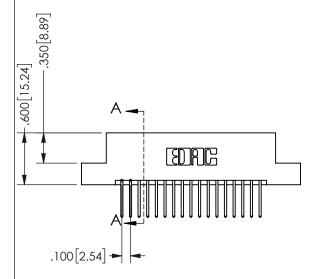

THIS IS A C.A.D. GENERATED DRAWING DO NOT MAKE MANUAL REVISIONS TO MASTER.

ISSUE NUMBER

ORIGINAL

1

-2.535[64.39]-2.275[57.79] "D" 1.960 49.78 1.800 [45.72] -2x Ø.156[3.96] CARD SLOT ACCEPTS .054" [1.37] TO .070"[1.78] \( \)

THICK PCB

<u>Contact Dimensions:</u>
523-P.C. Tail .025 Sq.(0.64 Sq.) - Tail LG=.390(9.91)
.100 (2.54) Contact Spacing x .200 (5.08) Row Spacing

.160 4.06 .330[8.38] POINT OF CARD SLOT CONTACT .370 9.4

## 345/395 SERIES CARD EDGE CONNECTOR PART NUMBER: 345-034-523-208

YOUR CONNECTION TO QUALITY & SERVICE

**EDAC INC** TORONTO, ONTARIO CANADA

THESE DRAWINGS AND SPECIFICATIONS ARE THE PROPERTY OF EDAC INC.,AND SHALL NOT BE REPRODUCED,OR COPIED OR USED AS THE BASIS FOR THE MANUFACTURE OR SALE OF APPARATUS WITHOUT WRITTEN PERMISSION.

| 02011011717         |                  |
|---------------------|------------------|
| ACAD REFERENCE NO.  | 345-ENG-MASTER   |
| DRAWN: R.STA.MONICA | DATE:MAY.16/2017 |
| CHECKED:            | DATE:            |
| SCALE: NTS          | SHEET 1 OF 2     |
| DRAWING NUMBER      | ISSUE            |
| 345-ENG-MASTER      | 1                |