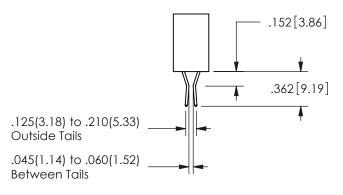

SECTION A-A

ISSUE NUMBER ORIGINAL

1

**Contact Code 558** 

Contact Code 559

**Contact Code 560** 

INSULATOR MATERIAL: THERMOPLASTIC POLYESTER, UL 94V-0

DAP MATERIAL AVAILABLE UPON REQUEST

CONTACT MATERIAL; COPPER ALLOY

CONTACT PLATING: GOLD ON THE MATING AREA, TIN PLATING ON THE CONTACT TAILS, NICKEL UNDERPLATE

## 345/395 SERIES CARD EDGE CONNECTOR CONTACT CODE 555,556,558,559,560 DIMENSIONS

YOUR CONNECTION TO QUALITY & SERVICE

**EDAC INC** TORONTO, ONTARIO CANADA

THESE DRAWINGS AND SPECIFICATIONS ARE THE PROPERTY OF EDAC INC.,AND SHALL NOT BE REPRODUCED, OR COPIED OR USED AS THE BASIS FOR THE MANUFACTURE OR SALE OF APPARATUS WITHOUT WRITTEN PERMISSION.

| ACAD REFERENCE NO.  | 345-ENG-MASTER   |
|---------------------|------------------|
| DRAWN: R.STA.MONICA | DATE:MAY.16/2017 |
| CHECKED:            | DATE:            |
| SCALE: 1:1          | SHEET 2 OF 2     |
| DRAWING NUMBER      | ISSUE            |
| 345-ENG-MASTER      | 1                |