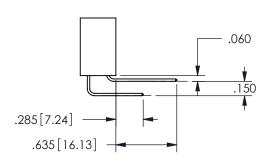

SECTION A-A

ISSUE NUMBER ORIGINAL

1

**Contact Code 558** 

Contact Code 559

**Contact Code 560** 

INSULATOR MATERIAL: THERMOPLASTIC POLYESTER, UL 94V-0

DAP MATERIAL AVAILABLE UPON REQUEST

CONTACT MATERIAL; COPPER ALLOY

CONTACT PLATING: GOLD ON THE MATING AREA, TIN PLATING ON THE CONTACT TAILS, NICKEL UNDERPLATE

## 345/395 SERIES CARD EDGE CONNECTOR CONTACT CODE 555,556,558,559,560 DIMENSIONS

YOUR CONNECTION TO QUALITY & SERVICE

**EDAC INC** TORONTO, ONTARIO CANADA

THESE DRAWINGS AND SPECIFICATIONS ARE THE PROPERTY OF EDAC INC.,AND SHALL NOT BE REPRODUCED, OR COPIED OR USED AS THE BASIS FOR THE MANUFACTURE OR SALE OF APPARATUS WITHOUT WRITTEN PERMISSION.

| ACAD REFERENCE NO.  | 345-ENG-MASTER   |
|---------------------|------------------|
| DRAWN: R.STA.MONICA | DATE:MAY.16/2017 |
| CHECKED:            | DATE:            |
| SCALE: 1:1          | SHEET 2 OF 2     |
| DRAWING NUMBER      | ISSUE            |
| 345-ENG-MASTER      | 1                |