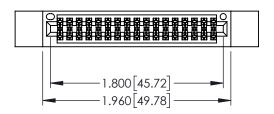

345/395 SERIES CARD EDGE CONNECTOR CONTACT CODE 555,556,558,559,560 DIMENSIONS

YOUR CONNECTION TO QUALITY & SERVICE

ACAD REFERENCE NO. 345-ENG-MASTER DATE:MAY.16/2017 DRAWN: R.STA.MONICA 1:1 SHEET 2 OF 2