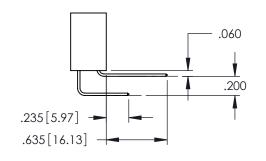

345/395 SERIES CARD EDGE CONNECTOR CONTACT CODE 555,556,558,559,560 DIMENSIONS

YOUR CONNECTION TO QUALITY & SERVICE

ACAD REFERENCE NO. 345-ENG-MASTER DATE:MAY.16/2017 DRAWN: R.STA.MONICA 1:1 SHEET 2 OF 2