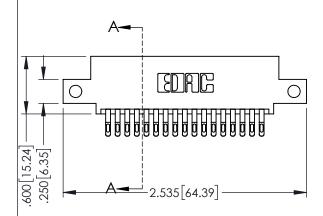

ACAD REFERENCE NO. 345-ENG-MASTER

1

- INSULATOR MATERIAL: THERMOPLASTIC PBT BLACK, UL 94V-0
- CONTACT MATERIAL; COPPER TIN ALLOY CONTACT PLATING: GOLD ON THE MATING AREA, TIN PLATING ON THE CONTACT TAILS, NICKEL UNDERPLATE

| SECTION A-A |
|-------------|
|             |

| PART NUMBER: 345-034-555-512                                                   |                                                                                                                                                                                                                                                                                                                                                                                                                                                                                                                                                                                                                                                                                                                                                                                                                                                                                                                                                                                                                                                                                                                                                                                                                                                                                                                                                                                                                                                                                                                                                                                                                                                                                                                                                                                                                                                                                                                                                                                                                                                                                                                                | DRAWN: R.STA.MONICA |                | DATE:MAY.16/2017 |      |
|--------------------------------------------------------------------------------|--------------------------------------------------------------------------------------------------------------------------------------------------------------------------------------------------------------------------------------------------------------------------------------------------------------------------------------------------------------------------------------------------------------------------------------------------------------------------------------------------------------------------------------------------------------------------------------------------------------------------------------------------------------------------------------------------------------------------------------------------------------------------------------------------------------------------------------------------------------------------------------------------------------------------------------------------------------------------------------------------------------------------------------------------------------------------------------------------------------------------------------------------------------------------------------------------------------------------------------------------------------------------------------------------------------------------------------------------------------------------------------------------------------------------------------------------------------------------------------------------------------------------------------------------------------------------------------------------------------------------------------------------------------------------------------------------------------------------------------------------------------------------------------------------------------------------------------------------------------------------------------------------------------------------------------------------------------------------------------------------------------------------------------------------------------------------------------------------------------------------------|---------------------|----------------|------------------|------|
|                                                                                |                                                                                                                                                                                                                                                                                                                                                                                                                                                                                                                                                                                                                                                                                                                                                                                                                                                                                                                                                                                                                                                                                                                                                                                                                                                                                                                                                                                                                                                                                                                                                                                                                                                                                                                                                                                                                                                                                                                                                                                                                                                                                                                                | CHECKED:            |                | DATE:            |      |
| TORONTO, ONTARIO ARE THE PROPERTY OF EDAC INCAN SHALL NOT BE REPRODUCED,OR COF | THESE DRAWINGS AND SPECIFICATIONS                                                                                                                                                                                                                                                                                                                                                                                                                                                                                                                                                                                                                                                                                                                                                                                                                                                                                                                                                                                                                                                                                                                                                                                                                                                                                                                                                                                                                                                                                                                                                                                                                                                                                                                                                                                                                                                                                                                                                                                                                                                                                              | SCALE:              | 1:1            | SHEET 1          | OF 2 |
|                                                                                | DRAWING                                                                                                                                                                                                                                                                                                                                                                                                                                                                                                                                                                                                                                                                                                                                                                                                                                                                                                                                                                                                                                                                                                                                                                                                                                                                                                                                                                                                                                                                                                                                                                                                                                                                                                                                                                                                                                                                                                                                                                                                                                                                                                                        | NUMBER              |                | ISSUE            |      |
| YOUR CONNECTION TO QUALITY & SERVICE                                           | MANUFACTURE OR SALE OF APPARATUMENT OF MINISTER OF SALE OF APPARATUMENT OF MINISTER OF SALE OF APPARATUMENT OF |                     | 345-ENG-MASTER |                  |      |

345/395 SERIES CARD EDGE CONNECTOR

**Contact Code 558** 

Contact Code 559

**Contact Code 560** 

INSULATOR MATERIAL: THERMOPLASTIC POLYESTER, UL 94V-0

DAP MATERIAL AVAILABLE UPON REQUEST

CONTACT MATERIAL; COPPER ALLOY CONTACT PLATING: GOLD ON THE MATING AREA, TIN PLATING ON THE CONTACT TAILS, NICKEL UNDERPLATE