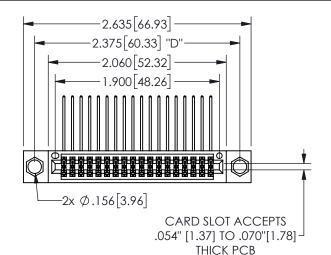

## SECTION A-A

345/395 SERIES CARD EDGE CONNECTOR PART NUMBER: 345-036-559-204

**EDAC INC** TORONTO, ONTARIO CANADA

THESE DRAWINGS AND SPECIFICATIONS ARE THE PROPERTY OF EDAC INC.,AND SHALL NOT BE REPRODUCED, OR COPIED OR USED AS THE BASIS FOR THE MANUFACTURE OR SALE OF APPARATUS WITHOUT WRITTEN PERMISSION.

| ACAD REFERENCE NO.  | 345-ENG-MASTER   |  |
|---------------------|------------------|--|
| DRAWN: R.STA.MONICA | DATE:MAY.16/2017 |  |
| CHECKED:            | DATE:            |  |
| SCALE: NTS          | SHEET 1 OF 2     |  |
| DRAWING NUMBER      | ISSUE            |  |
| 345-ENG-MASTER      | 1                |  |
|                     |                  |  |