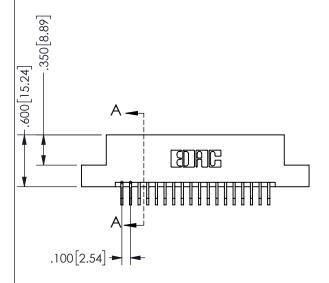

THIS IS A C.A.D. GENERATED DRAWING DO NOT MAKE MANUAL REVISIONS TO MASTER.

ISSUE NUMBER

ORIGINAL

<u>Contact Dimensions:</u>
559-90 Degree Bend (Code 541 Contacts)
See Sheet 2 for Contact Code 555, 556, 558, 559, 560 **Dimensions** 

.160 4.06 .330[8.38] POINT OF CARD SLOT CONTACT .370 9.4 .150[3.81]

## SECTION A-A

345/395 SERIES CARD EDGE CONNECTOR PART NUMBER: 345-036-559-204

**EDAC INC** TORONTO, ONTARIO CANADA

THESE DRAWINGS AND SPECIFICATIONS ARE THE PROPERTY OF EDAC INC.,AND SHALL NOT BE REPRODUCED, OR COPIED OR USED AS THE BASIS FOR THE MANUFACTURE OR SALE OF APPARATUS WITHOUT WRITTEN PERMISSION.