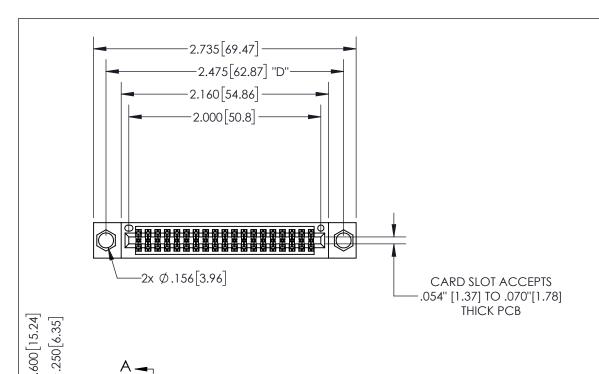

EDAG

**EDAC INC** TORONTO, ONTARIO CANADA YOUR CONNECTION TO QUALITY & SERVICE

345/395 SERIES CARD EDGE CONNECTOR

PART NUMBER: 345-038-523-504

THESE DRAWINGS AND SPECIFICATIONS ARE THE PROPERTY OF EDAC INC.,AND SHALL NOT BE REPRODUCED, OR COPIED OR USED AS THE BASIS FOR THE MANUFACTURE OR SALE OF APPARATUS WITHOUT WRITTEN PERMISSION.

ACAD REFERENCE NO. 345-ENG-MASTER DRAWN: R.STA.MONICA DATE:MAY.16/2017 CHECKED: DATE: SCALE: 1:1 SHEET 1 OF 2 DRAWING NUMBER **ISSUE** 345-ENG-MASTER

ISSUE NUMBER ORIGINAL

1

**Contact Code 558** 

Contact Code 559