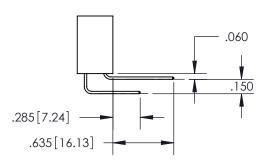

**Contact Code 560** 

- INSULATOR MATERIAL: THERMOPLASTIC POLYESTER, UL 94V-0
- DAP MATERIAL AVAILABLE UPON REQUEST
- CONTACT MATERIAL; COPPER ALLOY

CONTACT PLATING: GOLD ON THE MATING AREA, TIN PLATING ON THE CONTACT TAILS, NICKEL UNDERPLATE