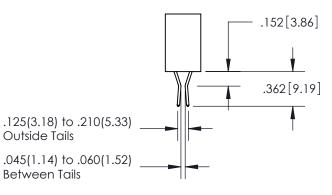

LG=.390(9.91) .100 (2.54) Contact Spacing x .200 (5.08) Row Spacing

INSULATOR MATERIAL: THERMOPLASTIC PBT, UL 94V-0 CONTACT MATERIAL; COPPER TIN ALLOY CONTACT PLATING: GOLD ON THE MATING AREA, TIN PLATING ON THE CONTACT TAILS, NICKEL UNDERPLATE