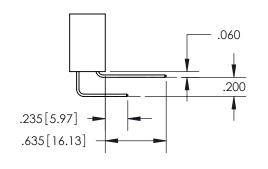

ACAD REFERENCE NO. 345-ENG-MASTER DRAWN: R.STA.MONICA DATE:MAY.16/2017 CHECKED: DATE: SCALE: 1:1 SHEET 1 OF 2 DRAWING NUMBER **ISSUE** 345-ENG-MASTER

ISSUE NUMBER ORIGINAL

1

**Contact Code 558** 

Contact Code 559