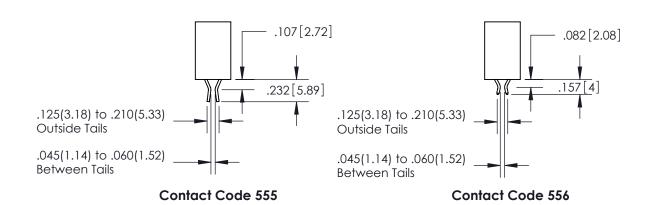

## 345/395 SERIES CARD EDGE CONNECTOR CONTACT CODE 555,556,558,559,560 DIMENSIONS

YOUR CONNECTION TO QUALITY & SERVICE

**EDAC INC** TORONTO, ONTARIO CANADA

THESE DRAWINGS AND SPECIFICATIONS ARE THE PROPERTY OF EDAC INC.,AND SHALL NOT BE REPRODUCED, OR COPIED OR USED AS THE BASIS FOR THE MANUFACTURE OR SALE OF APPARATUS WITHOUT WRITTEN PERMISSION.