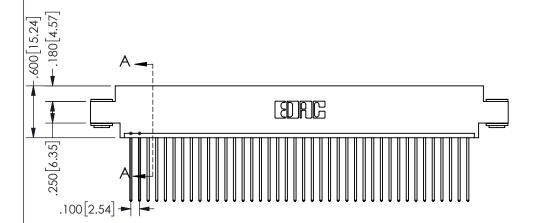

**SECTION A-A** 

ISSUE NUMBER ORIGINAL

1

**Contact Code 558** 

Contact Code 559

**Contact Code 560** 

INSULATOR MATERIAL: THERMOPLASTIC POLYESTER, UL 94V-0 DAP MATERIAL AVAILABLE UPON REQUEST

CONTACT MATERIAL; COPPER ALLOY

CONTACT PLATING: GOLD ON THE MATING AREA, TIN PLATING ON THE CONTACT TAILS, NICKEL UNDERPLATE

## 345/395 SERIES CARD EDGE CONNECTOR CONTACT CODE 555,556,558,559,560 DIMENSIONS

YOUR CONNECTION TO QUALITY & SERVICE

**EDAC INC** TORONTO, ONTARIO CANADA

THESE DRAWINGS AND SPECIFICATIONS ARE THE PROPERTY OF EDAC INC.,AND SHALL NOT BE REPRODUCED, OR COPIED OR USED AS THE BASIS FOR THE MANUFACTURE OR SALE OF APPARATUS WITHOUT WRITTEN PERMISSION.

| ACAD REFERENCE NO.  | 345-ENG-MASTER   |
|---------------------|------------------|
| DRAWN: R.STA.MONICA | DATE:MAY.16/2017 |
| CHECKED:            | DATE:            |
| SCALE: 1:1          | SHEET 2 OF 2     |
| DRAWING NUMBER      | ISSUE            |
| 345-ENG-MASTER      | 1                |