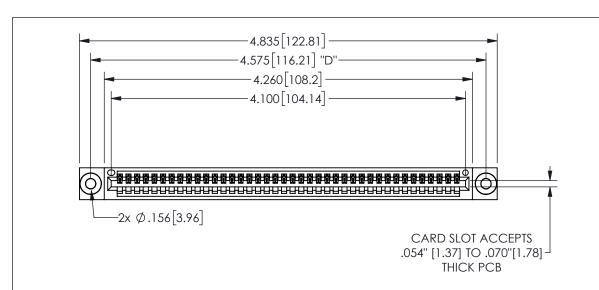

| 345/395 SERIES CARD EDGE CONNECTOR |
|------------------------------------|
| PART NUMBER: 345-040-541-603       |

YOUR CONNECTION TO QUALITY & SERVICE

**EDAC INC** TORONTO, ONTARIO CANADA

THESE DRAWINGS AND SPECIFICATIONS ARE THE PROPERTY OF EDAC INC.,AND SHALL NOT BE REPRODUCED,OR COPIED OR USED AS THE BASIS FOR THE MANUFACTURE OR SALE OF APPARATUS WITHOUT WRITTEN PERMISSION.

| ACAD REFERENCE NO. |               | 345-ENG-MASTER |           |
|--------------------|---------------|----------------|-----------|
| DRAWN:             | R.STA.MONICA  | DATEMA         | Y.16/2017 |
| CHECKE             | D:            | DATE:          |           |
| SCALE:             | NTS           | SHEET          | OF 2      |
| DRAWING NUMBER     |               |                | ISSUE     |
| 3                  | 45-ENG-MASTER |                | 1         |