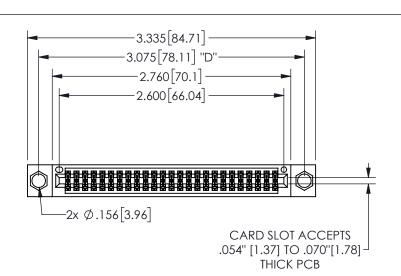

THIS IS A C.A.D. GENERATED DRAWING DO NOT MAKE MANUAL REVISIONS TO MASTER.

ISSUE NUMBER

ORIGINAL

1

.160 4.06 .330[8.38] POINT OF CARD SLOT CONTACT

## .240[6.1] 600 15.24 250 [6.35] .100[2.54]

<u>Contact Dimensions:</u>
521-P.C. Tail .025 Sq.(0.64 Sq.) - Tail LG=.150(3.81)
.100 (2.54) Contact Spacing x .200 (5.08) Row Spacing

345/395 SERIES CARD EDGE CONNECTOR PART NUMBER: 345-050-521-504