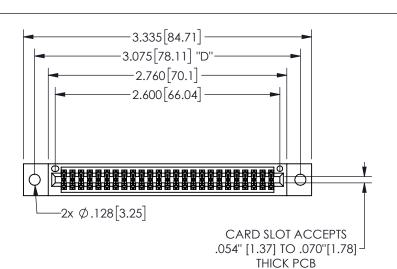

345/395 SERIES CARD EDGE CONNECTOR PART NUMBER: 345-050-541-202

YOUR CONNECTION TO QUALITY & SERVICE

**EDAC INC** TORONTO, ONTARIO CANADA

THESE DRAWINGS AND SPECIFICATIONS ARE THE PROPERTY OF EDAC INC.,AND SHALL NOT BE REPRODUCED, OR COPIED OR USED AS THE BASIS FOR THE MANUFACTURE OR SALE OF APPARATUS WITHOUT WRITTEN PERMISSION.

| ACAD REFERENCE NO. |               | 345-ENG-MASTER |           |
|--------------------|---------------|----------------|-----------|
| DRAWN:             | R.STA.MONICA  | DATEMA         | Y.16/2017 |
| CHECKED:           |               | DATE:          |           |
| SCALE:             | NTS           | SHEET          | OF 2      |
| DRAWING            | NUMBER        |                | ISSUE     |
| 3.                 | 45-ENG-MASTER |                | 1         |