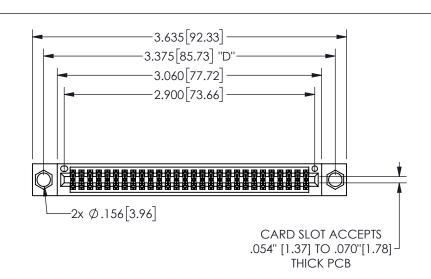

| 345/395 SERIES CARD EDGE CONNECTOR |
|------------------------------------|
| PART NUMBER: 345-056-556-804       |

YOUR CONNECTION TO QUALITY & SERVICE

**EDAC INC** TORONTO, ONTARIO CANADA

THESE DRAWINGS AND SPECIFICATIONS ARE THE PROPERTY OF EDAC INC.,AND SHALL NOT BE REPRODUCED,OR COPIED OR USED AS THE BASIS FOR THE MANUFACTURE OR SALE OF APPARATUS WITHOUT WRITTEN PERMISSION.

|                     |        |         | , , , , , |
|---------------------|--------|---------|-----------|
| ACAD REFERENCE NO.  |        | 345-ENC | 3-MASTER  |
| DRAWN: R.STA.MONICA |        | DATEMA  | Y.16/2017 |
| CHECKED             | ):     | DATE:   |           |
| SCALE:              | NTS    | SHEET 1 | OF 2      |
| DRAWING             | NUMBER |         | ISSUE     |
| 345-ENG-MASTER      |        |         | 1         |