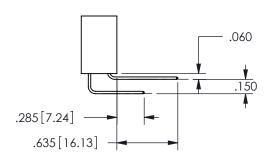

THIS IS A C.A.D. GENERATED DRAWING DO NOT MAKE MANUAL REVISIONS TO MASTER.

ISSUE NUMBER

ORIGINAL

1

.160 4.06 .330[8.38] POINT OF CARD SLOT CONTACT

-.180[4.57] .600[15.24] .250[6.35] .100[2.54]

<u>Contact Dimensions:</u>
556-Extender Board Bend (Code 520 Contacts)
See Sheet 2 for Contact Code 555, 556, 558, 559, 560 **Dimensions** 

SECTION A-A

ISSUE NUMBER ORIGINAL

1

**Contact Code 558** 

Contact Code 559

**Contact Code 560** 

INSULATOR MATERIAL: THERMOPLASTIC POLYESTER, UL 94V-0

DAP MATERIAL AVAILABLE UPON REQUEST

CONTACT MATERIAL; COPPER ALLOY

CONTACT PLATING: GOLD ON THE MATING AREA, TIN PLATING ON THE CONTACT TAILS, NICKEL UNDERPLATE

345/395 SERIES CARD EDGE CONNECTOR CONTACT CODE 555,556,558,559,560 DIMENSIONS