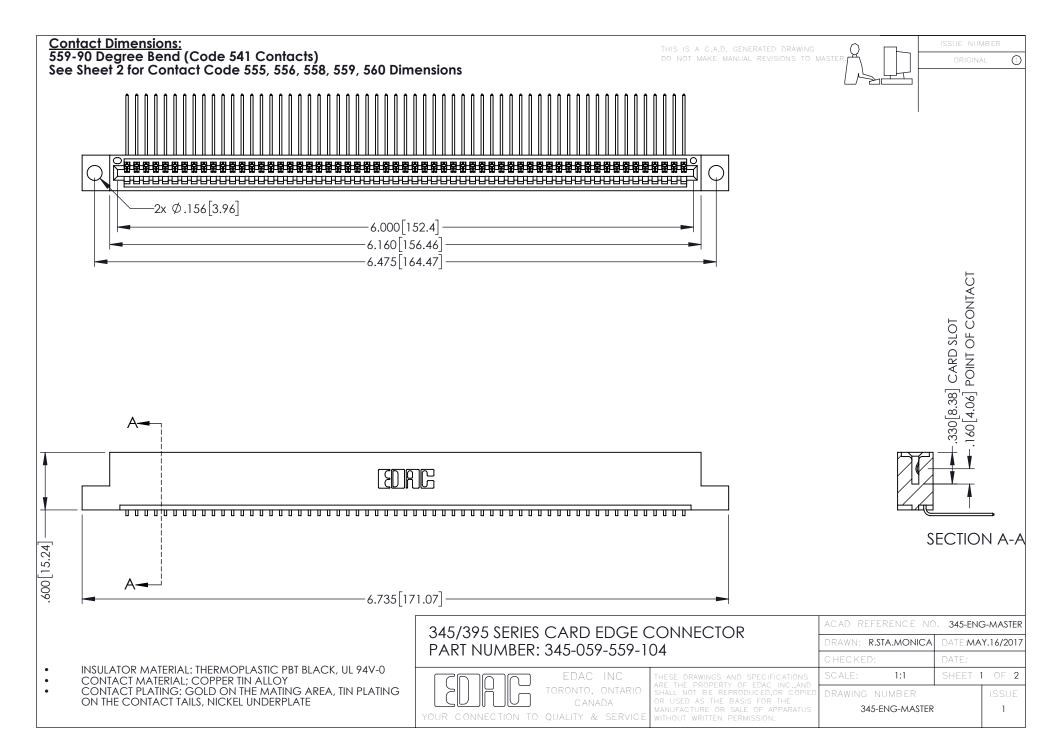

## 345/395 SERIES CARD EDGE CONNECTOR CONTACT CODE 555,556,558,559,560 DIMENSIONS

YOUR CONNECTION TO QUALITY & SERVICE

|   | ACAD REFERENCE NO. 345-ENG-MASTER |                  |
|---|-----------------------------------|------------------|
|   | DRAWN: R.STA.MONICA               | DATE:MAY.16/2017 |
|   | CHECKED:                          | DATE:            |
|   | SCALE: 1:1                        | SHEET 2 OF 2     |
| D | DRAWING NUMBER                    | ISSUE            |