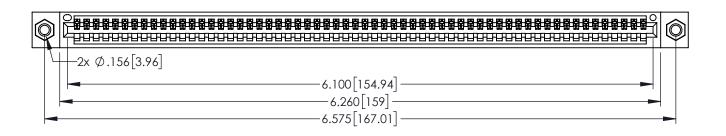

Contact Dimensions: 525-P.C. Tail .018 Sq.(0.46 Sq.) - Tail LG=.150(3.81) .100 (2.54) Contact Spacing x .200 (5.08) Row Spacing

1

..330[8.38] CARD SLOT .160[4.06] POINT OF CONTACT **SECTION A-A** 

INSULATOR MATERIAL: THERMOPLASTIC PBT BLACK, UL 94V-0

CONTACT MATERIAL; COPPER TIN ALLOY CONTACT PLATING: GOLD ON THE MATING AREA, TIN PLATING ON THE CONTACT TAILS, NICKEL UNDERPLATE

345/395 SERIES CARD EDGE CONNECTOR PART NUMBER: 345-060-525-107

YOUR CONNECTION TO QUALITY & SERVICE