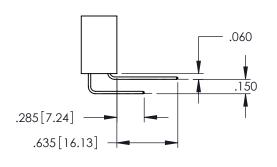

Contact Dimensions: 525-P.C. Tail .018 Sq.(0.46 Sq.) - Tail LG=.150(3.81) .100 (2.54) Contact Spacing x .200 (5.08) Row Spacing

1

..330[8.38] CARD SLOT .160[4.06] POINT OF CONTACT **SECTION A-A** 

INSULATOR MATERIAL: THERMOPLASTIC PBT BLACK, UL 94V-0

CONTACT MATERIAL; COPPER TIN ALLOY CONTACT PLATING: GOLD ON THE MATING AREA, TIN PLATING ON THE CONTACT TAILS, NICKEL UNDERPLATE

345/395 SERIES CARD EDGE CONNECTOR PART NUMBER: 345-060-525-107

YOUR CONNECTION TO QUALITY & SERVICE