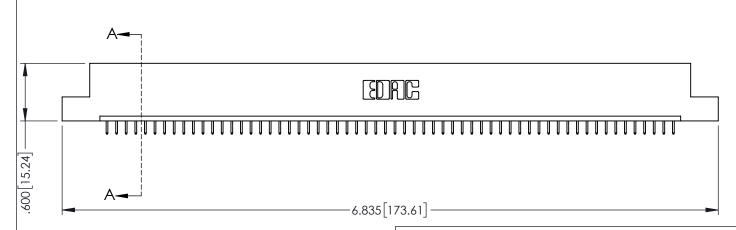

Contact Dimensions: 525-P.C. Tail .018 Sq.(0.46 Sq.) - Tail LG=.150(3.81) .100 (2.54) Contact Spacing x .200 (5.08) Row Spacing

1

..330[8.38] CARD SLOT .160[4.06] POINT OF CONTACT **SECTION A-A** 

INSULATOR MATERIAL: THERMOPLASTIC PBT BLACK, UL 94V-0

CONTACT MATERIAL; COPPER TIN ALLOY CONTACT PLATING: GOLD ON THE MATING AREA, TIN PLATING ON THE CONTACT TAILS, NICKEL UNDERPLATE

345/395 SERIES CARD EDGE CONNECTOR PART NUMBER: 345-060-525-107

YOUR CONNECTION TO QUALITY & SERVICE