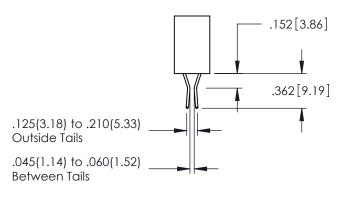

**Contact Code 558** 

Contact Code 559

Contact Code 560

INSULATOR MATERIAL: THERMOPLASTIC POLYESTER, UL 94V-0

DAP MATERIAL AVAILABLE UPON REQUEST

CONTACT MATERIAL; COPPER ALLOY CONTACT PLATING: GOLD ON THE MATING AREA, TIN PLATING ON THE CONTACT TAILS, NICKEL UNDERPLATE