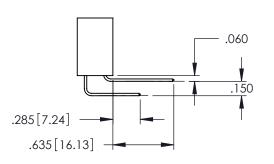

**Contact Code 558** 

Contact Code 559

Contact Code 560

INSULATOR MATERIAL: THERMOPLASTIC POLYESTER, UL 94V-0

DAP MATERIAL AVAILABLE UPON REQUEST

CONTACT MATERIAL; COPPER ALLOY CONTACT PLATING: GOLD ON THE MATING AREA, TIN PLATING ON THE CONTACT TAILS, NICKEL UNDERPLATE