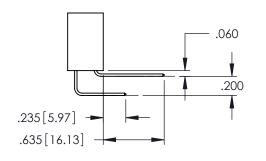

**Contact Code 558** 

Contact Code 559

Contact Code 560

INSULATOR MATERIAL: THERMOPLASTIC POLYESTER, UL 94V-0

DAP MATERIAL AVAILABLE UPON REQUEST

CONTACT MATERIAL; COPPER ALLOY CONTACT PLATING: GOLD ON THE MATING AREA, TIN PLATING ON THE CONTACT TAILS, NICKEL UNDERPLATE