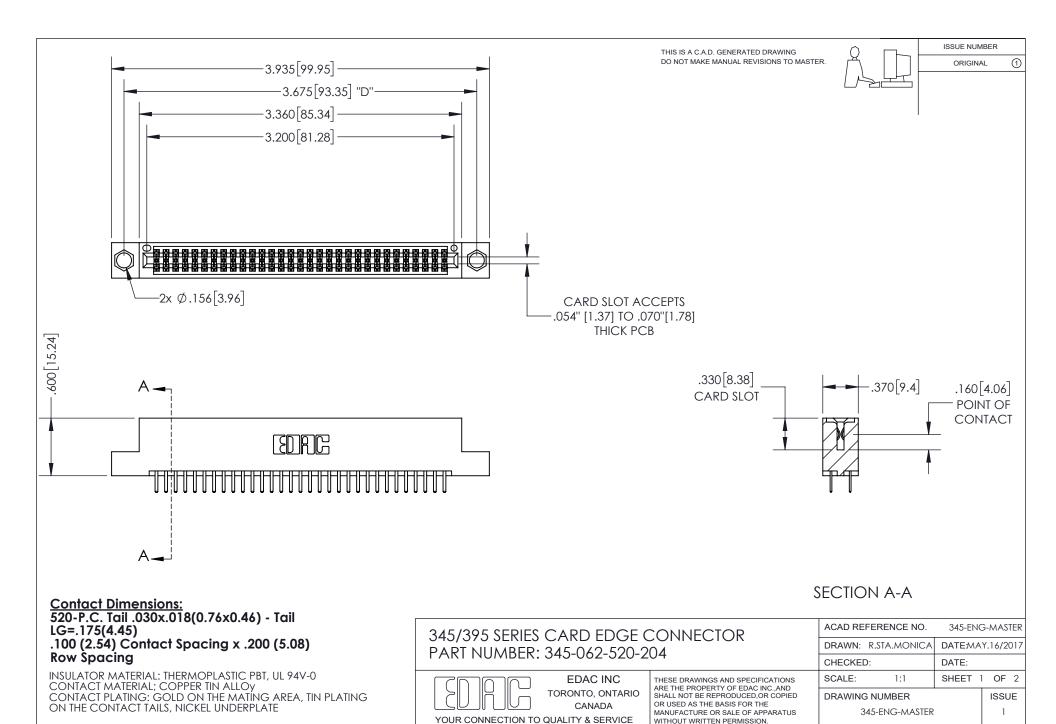

WITHOUT WRITTEN PERMISSION.

ISSUE NUMBER ORIGINAL

1

**Contact Code 558** 

Contact Code 559

**Contact Code 560** 

- INSULATOR MATERIAL: THERMOPLASTIC POLYESTER, UL 94V-0
- DAP MATERIAL AVAILABLE UPON REQUEST
- CONTACT MATERIAL; COPPER ALLOY

CONTACT PLATING: GOLD ON THE MATING AREA, TIN PLATING ON THE CONTACT TAILS, NICKEL UNDERPLATE

\*FOR ALL OTHER SPECIFICATIONS REFER TO SHEET 3\*

## 345/395 SERIES CARD EDGE CONNECTOR CONTACT CODE 555,556,558,559,560 DIMENSIONS

YOUR CONNECTION TO QUALITY & SERVICE

**EDAC INC** TORONTO, ONTARIO CANADA

THESE DRAWINGS AND SPECIFICATIONS ARE THE PROPERTY OF EDAC INC.,AND SHALL NOT BE REPRODUCED, OR COPIED OR USED AS THE BASIS FOR THE MANUFACTURE OR SALE OF APPARATUS WITHOUT WRITTEN PERMISSION.