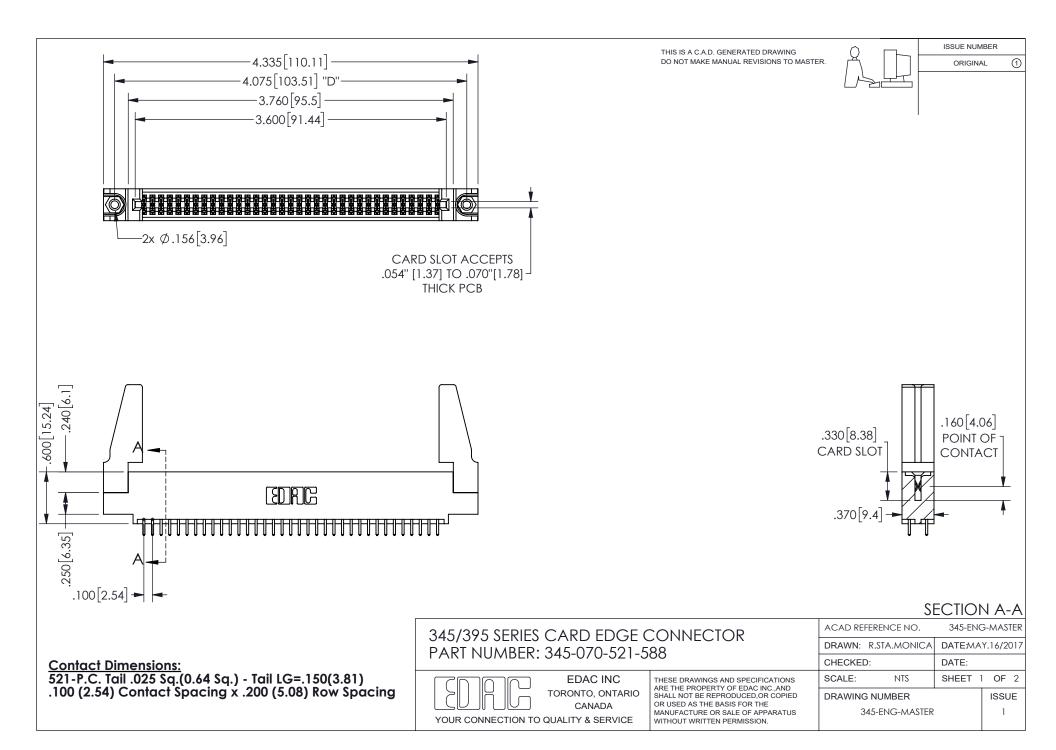

ISSUE NUMBER ORIGINAL

1

**Contact Code 558** 

Contact Code 559

Contact Code 560

INSULATOR MATERIAL: THERMOPLASTIC POLYESTER, UL 94V-0 DAP MATERIAL AVAILABLE UPON REQUEST

CONTACT MATERIAL; COPPER ALLOY

CONTACT PLATING: GOLD ON THE MATING AREA, TIN PLATING ON THE CONTACT TAILS, NICKEL UNDERPLATE

## 345/395 SERIES CARD EDGE CONNECTOR CONTACT CODE 555,556,558,559,560 DIMENSIONS

YOUR CONNECTION TO QUALITY & SERVICE

**EDAC INC** TORONTO, ONTARIO CANADA

THESE DRAWINGS AND SPECIFICATIONS ARE THE PROPERTY OF EDAC INC.,AND SHALL NOT BE REPRODUCED, OR COPIED OR USED AS THE BASIS FOR THE MANUFACTURE OR SALE OF APPARATUS WITHOUT WRITTEN PERMISSION.

| ACAD REFERENCE NO.  | 345-ENG-MASTER   |
|---------------------|------------------|
| DRAWN: R.STA.MONICA | DATE:MAY.16/2017 |
| CHECKED:            | DATE:            |
| SCALE: 1:1          | SHEET 2 OF 2     |
| DRAWING NUMBER      | ISSUE            |
| 345-ENG-MASTER      | 1                |