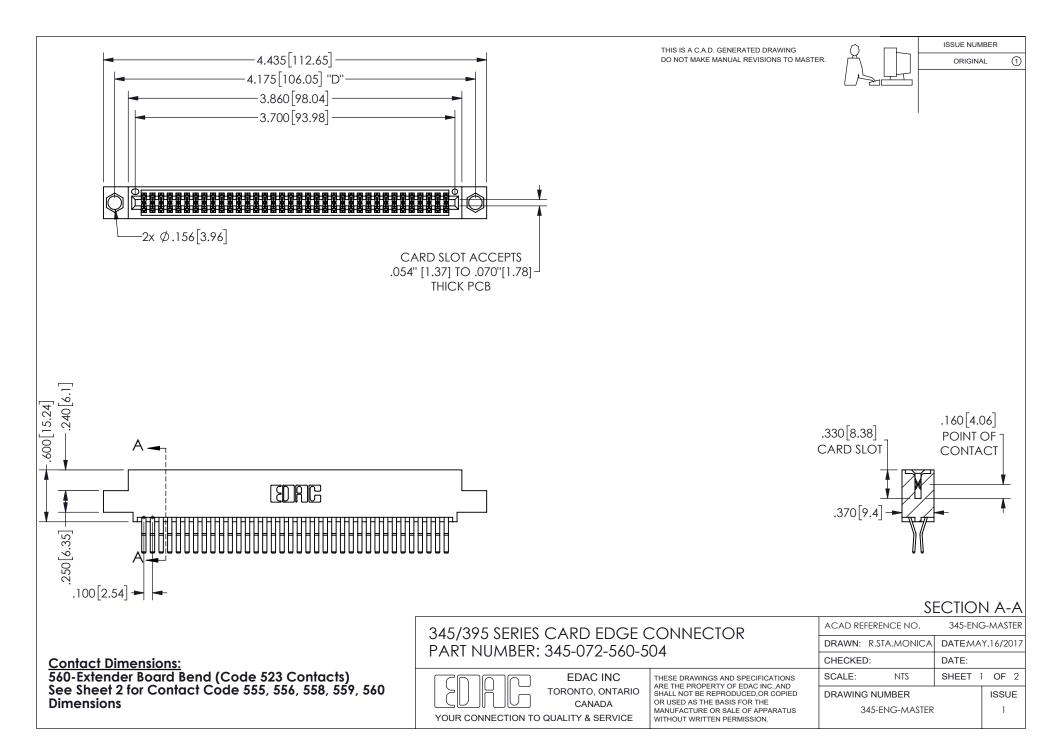

ISSUE NUMBER ORIGINAL

1

**Contact Code 558** 

Contact Code 559

Contact Code 560

INSULATOR MATERIAL: THERMOPLASTIC POLYESTER, UL 94V-0 DAP MATERIAL AVAILABLE UPON REQUEST

CONTACT MATERIAL; COPPER ALLOY

CONTACT PLATING: GOLD ON THE MATING AREA, TIN PLATING ON THE CONTACT TAILS, NICKEL UNDERPLATE

## 345/395 SERIES CARD EDGE CONNECTOR CONTACT CODE 555,556,558,559,560 DIMENSIONS

YOUR CONNECTION TO QUALITY & SERVICE

**EDAC INC** TORONTO, ONTARIO CANADA

THESE DRAWINGS AND SPECIFICATIONS ARE THE PROPERTY OF EDAC INC.,AND SHALL NOT BE REPRODUCED, OR COPIED OR USED AS THE BASIS FOR THE MANUFACTURE OR SALE OF APPARATUS WITHOUT WRITTEN PERMISSION.