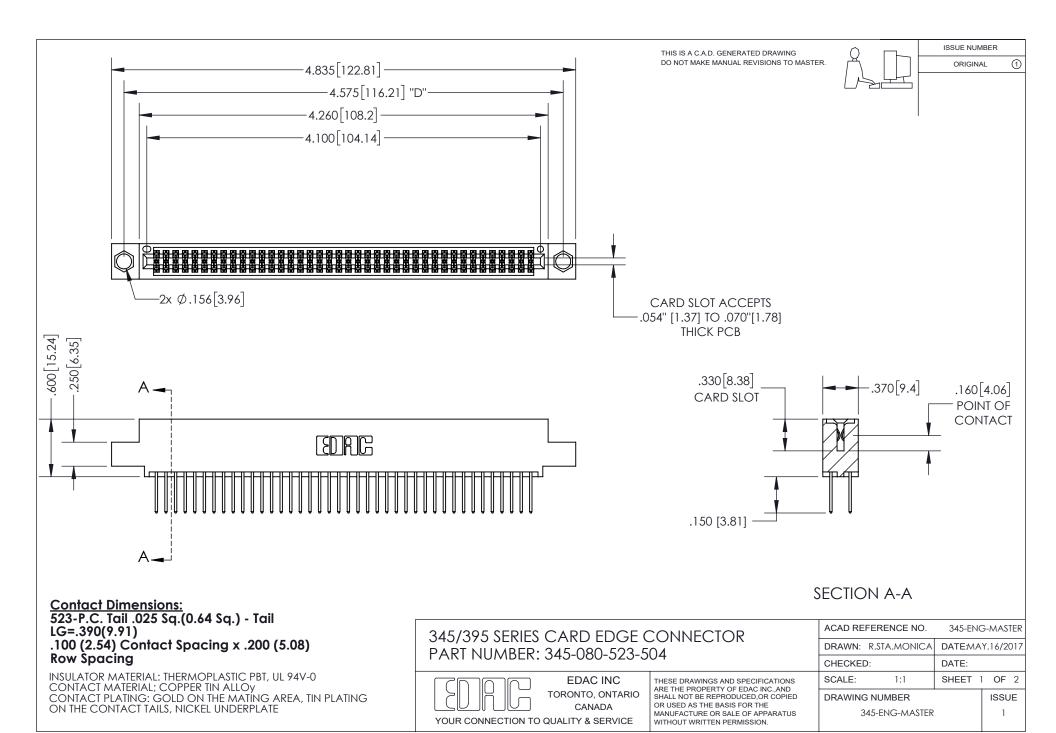

ISSUE NUMBER ORIGINAL

1

**Contact Code 558** 

**Contact Code 559** 

Contact Code 560

- INSULATOR MATERIAL: THERMOPLASTIC POLYESTER, UL 94V-0
- DAP MATERIAL AVAILABLE UPON REQUEST
- CONTACT MATERIAL; COPPER ALLOY

CONTACT PLATING: GOLD ON THE MATING AREA, TIN PLATING ON THE CONTACT TAILS, NICKEL UNDERPLATE

\*FOR ALL OTHER SPECIFICATIONS REFER TO SHEET 3\*