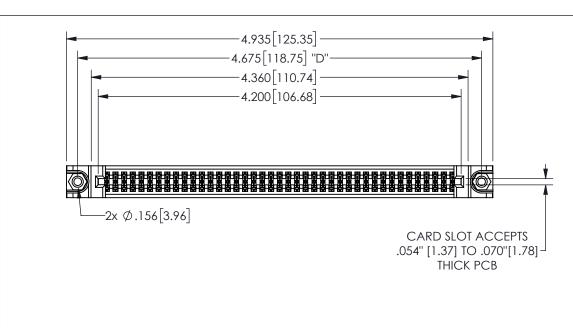

THIS IS A C.A.D. GENERATED DRAWING DO NOT MAKE MANUAL REVISIONS TO MASTER.

ISSUE NUMBER

1

ORIGINAL

.160 4.06 .330[8.38] POINT OF CARD SLOT CONTACT .370 [9.4]

.350[8.89] .600[15.24] .100[2.54]

<u>Contact Dimensions:</u>
540-Wire Wrap .025 Sq.(0.64 Sq.) - Tail LG=.560(14.22)
.100 (2.54) Contact Spacing x .200 (5.08) Row Spacing

| 345/395 SERIES CARD EDGE CONNECTOR |
|------------------------------------|
| PART NUMBER: 345-082-540-288       |

YOUR CONNECTION TO QUALITY & SERVICE

**EDAC INC** TORONTO, ONTARIO CANADA

THESE DRAWINGS AND SPECIFICATIONS ARE THE PROPERTY OF EDAC INC.,AND SHALL NOT BE REPRODUCED,OR COPIED OR USED AS THE BASIS FOR THE MANUFACTURE OR SALE OF APPARATUS WITHOUT WRITTEN PERMISSION.

| ACAD REFERENCE NO.  | 345-ENG-MASTER   |
|---------------------|------------------|
| DRAWN: R.STA.MONICA | DATE:MAY.16/2017 |
| CHECKED:            | DATE:            |
| SCALE: NTS          | SHEET 1 OF 2     |
| DRAWING NUMBER      | ISSUE            |
| 345-ENG-MASTER      | 1                |