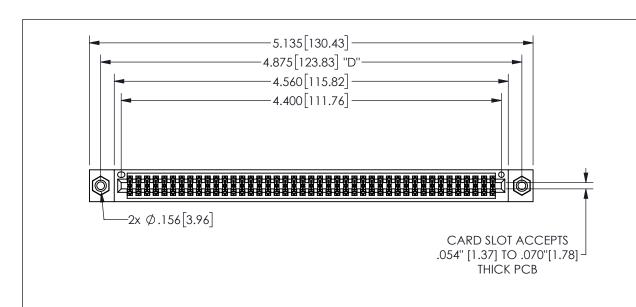

THIS IS A C.A.D. GENERATED DRAWING DO NOT MAKE MANUAL REVISIONS TO MASTER.

ISSUE NUMBER ORIGINAL

.160 4.06 .330[8.38] POINT OF CARD SLOT CONTACT .370 9.4

<u>Contact Dimensions:</u> 544-Wire Wrap .050x.025(1.27x0.64) - Tail LG=.750(19.05)

.100 (2.54) Contact Spacing x .200 (5.08) Row Spacing

345/395 SERIES CARD EDGE CONNECTOR PART NUMBER: 345-086-544-508

**EDAC INC** TORONTO, ONTARIO CANADA

THESE DRAWINGS AND SPECIFICATIONS ARE THE PROPERTY OF EDAC INC.,AND SHALL NOT BE REPRODUCED,OR COPIED OR USED AS THE BASIS FOR THE MANUFACTURE OR SALE OF APPARATUS WITHOUT WRITTEN PERMISSION.