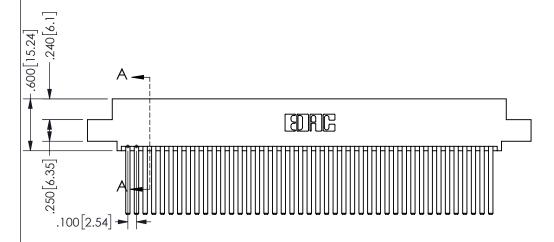

SECTION A-A

ISSUE NUMBER ORIGINAL

1

**Contact Code 558** 

Contact Code 559

**Contact Code 560** 

INSULATOR MATERIAL: THERMOPLASTIC POLYESTER, UL 94V-0 DAP MATERIAL AVAILABLE UPON REQUEST

CONTACT MATERIAL; COPPER ALLOY

CONTACT PLATING: GOLD ON THE MATING AREA, TIN PLATING ON THE CONTACT TAILS, NICKEL UNDERPLATE