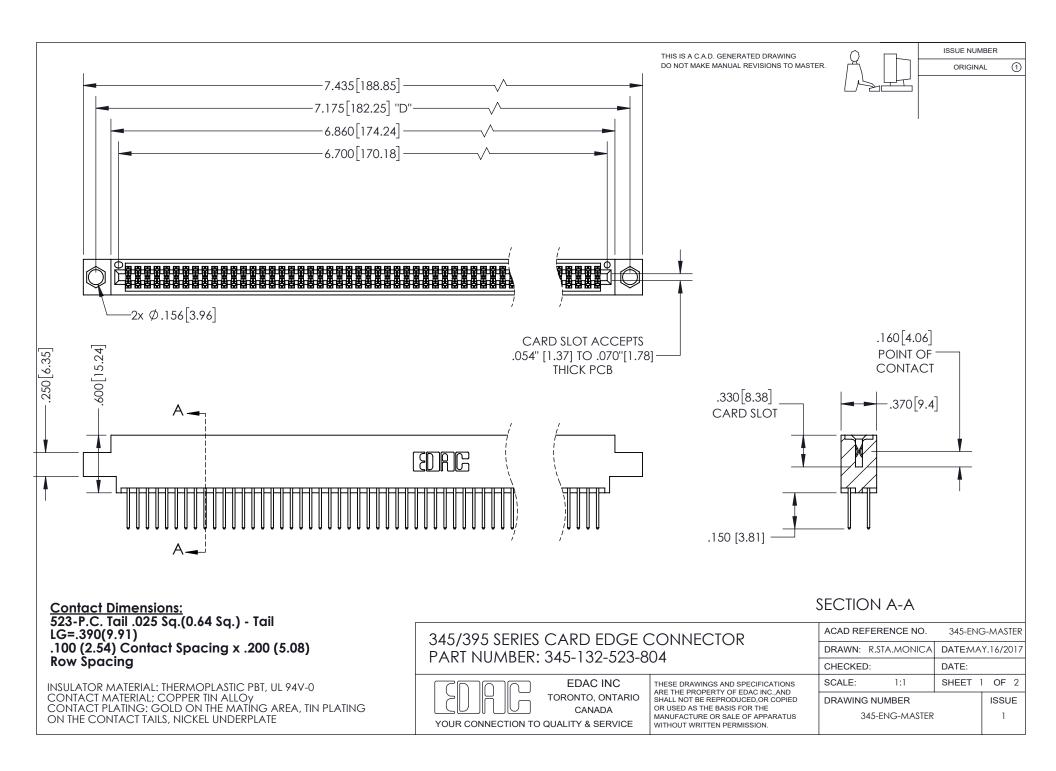

ISSUE NUMBER ORIGINAL

1

**Contact Code 558** 

**Contact Code 559** 

Contact Code 560

- INSULATOR MATERIAL: THERMOPLASTIC POLYESTER, UL 94V-0
- DAP MATERIAL AVAILABLE UPON REQUEST
- CONTACT MATERIAL; COPPER ALLOY
  - CONTACT PLATING: GOLD ON THE MATING AREA, TIN PLATING ON THE CONTACT TAILS, NICKEL UNDERPLATE