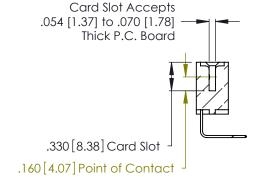

Contact Dimensions:
558-90 Degree Bend (Code 541 Contacts)
See Sheet 2 for Contact Code 555, 556, 558, 559, 560 Dimensions

.370 [9.4]

- INSULATOR MATERIAL: THERMOPLASTIC POLYESTER, UL 94V-0 CONTACT MATERIAL; COPPER, NICKEL, TIN ALLOY CA-725
- CONTACT PLATING: GOLD ON THE MATING AREA, TIN-LEAD ON THE CONTACT TAILS, NICKEL UNDERPLATE

THIS IS A C.A.D. GENERATED DRAWING DO NOT MAKE MANUAL REVISIONS TO MASTER.

ISSUE NUMBER ORIGINAL 1

346/396 SERIES CARD EDGE CONNECTOR PART NUMBER: 346-012-558-608

**EDAC INC** TORONTO, ONTARIO CANADA

THESE DRAWINGS AND SPECIFICATIONS ARE THE PROPERTY OF EDAC INC., AND SHALL NOT BE REPRODUCED, OR COPIED OR USED AS THE BASIS FOR THE MANUFACTURE OR SALE OF APPARATUS WITHOUT WRITTEN PERMISSION.