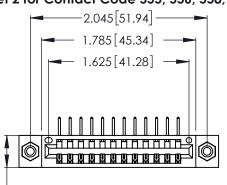

THIS IS A C.A.D. GENERATED DRAWING DO NOT MAKE MANUAL REVISIONS TO MASTER.

ISSUE NUMBER

ORIGINAL

1

**Contact Code 555** 

Contact Code 556

**Contact Code 558** 

**Contact Code 559** 

Contact Code 560

INSULATOR MATERIAL: THERMOPLASTIC POLYESTER, UL 94V-0 CONTACT MATERIAL; COPPER, NICKEL, TIN ALLOY CA-725 CONTACT PLATING: GOLD ON THE MATING AREA, TIN-LEAD

ON THE CONTACT TAILS, NICKEL UNDERPLATE

346/396 SERIES CARD EDGE CONNECTOR CONTACT CODE 555,556,558,559,560 DIMENSIONS

YOUR CONNECTION TO QUALITY & SERVICE

**EDAC INC** TORONTO, ONTARIO CANADA

THESE DRAWINGS AND SPECIFICATIONS ARE THE PROPERTY OF EDAC INC.,AND SHALL NOT BE REPRODUCED, OR COPIED OR USED AS THE BASIS FOR THE MANUFACTURE OR SALE OF APPARATUS WITHOUT WRITTEN PERMISSION.