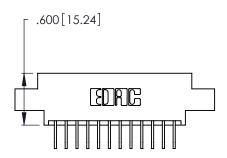

Contact Dimensions:
558-90 Degree Bend (Code 541 Contacts)
See Sheet 2 for Contact Code 555, 556, 558, 559, 560 Dimensions

.370 [9.4]

- INSULATOR MATERIAL: THERMOPLASTIC POLYESTER, UL 94V-0 CONTACT MATERIAL; COPPER, NICKEL, TIN ALLOY CA-725
- CONTACT PLATING: GOLD ON THE MATING AREA, TIN-LEAD ON THE CONTACT TAILS, NICKEL UNDERPLATE

THIS IS A C.A.D. GENERATED DRAWING DO NOT MAKE MANUAL REVISIONS TO MASTER.

ISSUE NUMBER ORIGINAL 1

346/396 SERIES CARD EDGE CONNECTOR PART NUMBER: 346-012-558-608

**EDAC INC** TORONTO, ONTARIO CANADA

THESE DRAWINGS AND SPECIFICATIONS ARE THE PROPERTY OF EDAC INC., AND SHALL NOT BE REPRODUCED, OR COPIED OR USED AS THE BASIS FOR THE MANUFACTURE OR SALE OF APPARATUS WITHOUT WRITTEN PERMISSION.