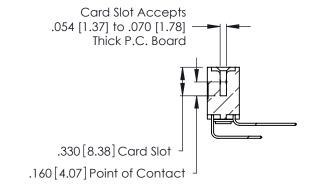

**Contact Code 560** 

INSULATOR MATERIAL: THERMOPLASTIC POLYESTER, UL 94V-0 CONTACT MATERIAL; COPPER, NICKEL, TIN ALLOY CA-725 CONTACT PLATING: GOLD ON THE MATING AREA, TIN-LEAD

ON THE CONTACT TAILS, NICKEL UNDERPLATE

346/396 SERIES CARD EDGE CONNECTOR CONTACT CODE 555,556,558,559,560 DIMENSIONS

YOUR CONNECTION TO QUALITY & SERVICE

**EDAC INC** TORONTO, ONTARIO CANADA

THESE DRAWINGS AND SPECIFICATIONS ARE THE PROPERTY OF EDAC INC.,AND SHALL NOT BE REPRODUCED, OR COPIED OR USED AS THE BASIS FOR THE MANUFACTURE OR SALE OF APPARATUS WITHOUT WRITTEN PERMISSION.