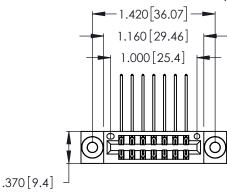

<u>Contact Dimensions:</u>
559-90 Degree Bend (Code 541 Contacts)
See Sheet 2 for Contact Code 555, 556, 558, 559, 560 Dimensions

- INSULATOR MATERIAL: THERMOPLASTIC POLYESTER, UL 94V-0 CONTACT MATERIAL; COPPER, NICKEL, TIN ALLOY CA-725
- CONTACT PLATING: GOLD ON THE MATING AREA, TIN-LEAD ON THE CONTACT TAILS, NICKEL UNDERPLATE

THIS IS A C.A.D. GENERATED DRAWING DO NOT MAKE MANUAL REVISIONS TO MASTER.

| 346/396 SERIES CARD EDGE CONNECTOR |
|------------------------------------|
| PART NUMBER: 346-014-559-203       |

**EDAC INC** TORONTO, ONTARIO CANADA