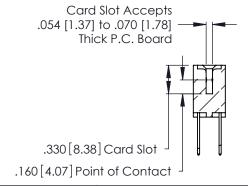

Contact Code 560

INSULATOR MATERIAL: THERMOPLASTIC POLYESTER, UL 94V-0 CONTACT MATERIAL; COPPER, NICKEL, TIN ALLOY CA-725 CONTACT PLATING: GOLD ON THE MATING AREA, TIN-LEAD

ON THE CONTACT TAILS, NICKEL UNDERPLATE

346/396 SERIES CARD EDGE CONNECTOR CONTACT CODE 555,556,558,559,560 DIMENSIONS

YOUR CONNECTION TO QUALITY & SERVICE

**EDAC INC** TORONTO, ONTARIO CANADA

THESE DRAWINGS AND SPECIFICATIONS ARE THE PROPERTY OF EDAC INC.,AND SHALL NOT BE REPRODUCED, OR COPIED OR USED AS THE BASIS FOR THE MANUFACTURE OR SALE OF APPARATUS WITHOUT WRITTEN PERMISSION.