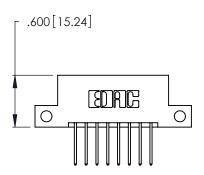

THIS IS A C.A.D. GENERATED DRAWING DO NOT MAKE MANUAL REVISIONS TO MASTER.

346/396 SERIES CARD EDGE CONNECTOR PART NUMBER: 346-016-522-212

**EDAC INC** TORONTO, ONTARIO CANADA

THESE DRAWINGS AND SPECIFICATIONS ARE THE PROPERTY OF EDAC INC., AND SHALL NOT BE REPRODUCED, OR COPIED OR USED AS THE BASIS FOR THE MANUFACTURE OR SALE OF APPARATUS WITHOUT WRITTEN PERMISSION.