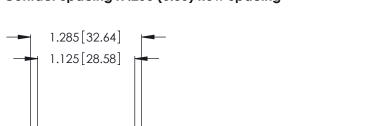

<u>Contact Dimensions:</u>
522-P.C. Tail .025 Sq. (0.64 Sq.) - Tail LG. =.440 (11.18)
.125 (3.18) Contact Spacing x .250 (6.35) Row Spacing

<u>-a n n n n n n n </u> -0 0 0 0 0 0 0 0

.370 [9.4]

- INSULATOR MATERIAL: THERMOPLASTIC POLYESTER, UL 94V-0 CONTACT MATERIAL; COPPER, NICKEL, TIN ALLOY CA-725
- CONTACT PLATING: GOLD ON THE MATING AREA, TIN-LEAD ON THE CONTACT TAILS, NICKEL UNDERPLATE