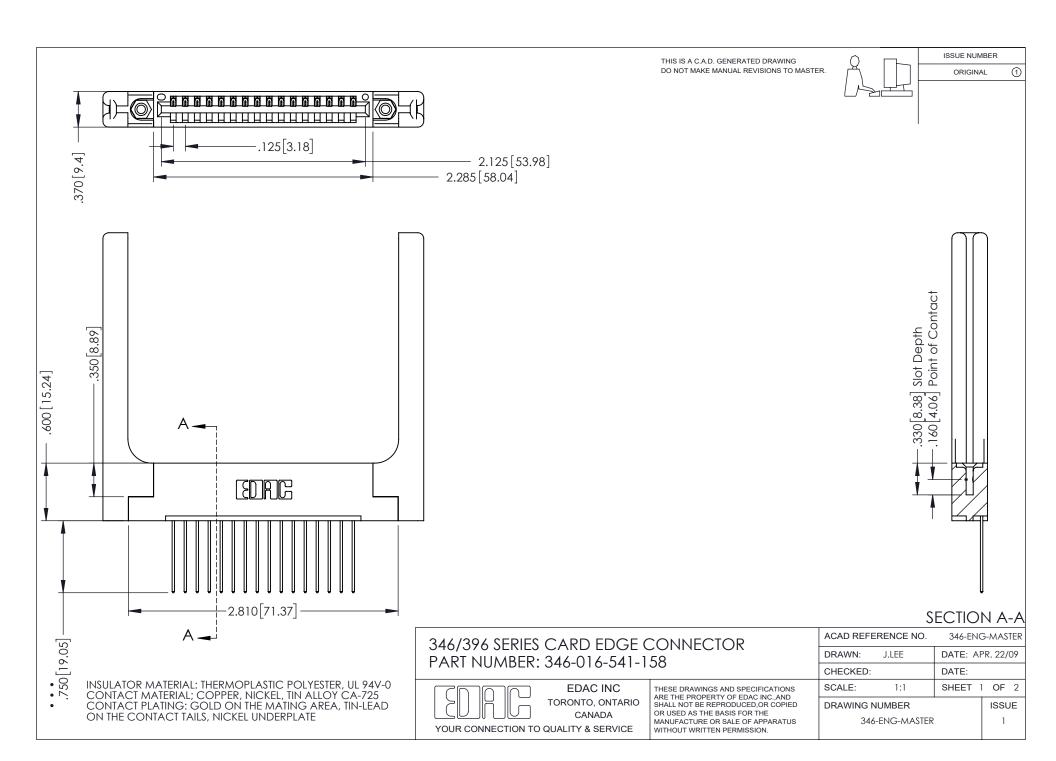

## **Contact Code 556**

INSULATOR MATERIAL: THERMOPLASTIC POLYESTER, UL 94V-0 CONTACT MATERIAL; COPPER, NICKEL, TIN ALLOY CA-725 CONTACT PLATING: GOLD ON THE MATING AREA, TIN-LEAD

ON THE CONTACT TAILS, NICKEL UNDERPLATE

## 346/396 SERIES CARD EDGE CONNECTOR CONTACT CODE 555,556,558,559,560 DIMENSIONS

YOUR CONNECTION TO QUALITY & SERVICE

**EDAC INC** TORONTO, ONTARIO CANADA

THESE DRAWINGS AND SPECIFICATIONS ARE THE PROPERTY OF EDAC INC.,AND SHALL NOT BE REPRODUCED, OR COPIED OR USED AS THE BASIS FOR THE MANUFACTURE OR SALE OF APPARATUS WITHOUT WRITTEN PERMISSION.