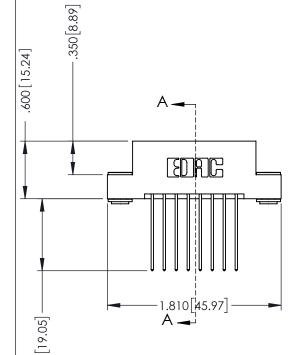

## 346/396 SERIES CARD EDGE CONNECTOR CONTACT CODE 555,556,558,559,560 DIMENSIONS

YOUR CONNECTION TO QUALITY & SERVICE

**EDAC INC** TORONTO, ONTARIO CANADA

THESE DRAWINGS AND SPECIFICATIONS ARE THE PROPERTY OF EDAC INC.,AND SHALL NOT BE REPRODUCED, OR COPIED OR USED AS THE BASIS FOR THE MANUFACTURE OR SALE OF APPARATUS WITHOUT WRITTEN PERMISSION.

|   | ACAD REFERENCE NO. | 346-ENG-MASTER   |
|---|--------------------|------------------|
|   | DRAWN: J.LEE       | DATE: APR. 22/09 |
| ) | CHECKED:           | DATE:            |
|   | SCALE: 1:1         | SHEET 2 OF 2     |
|   | DRAWING NUMBER     | ISSUE            |
|   | 346-ENG-MASTER     | 1                |