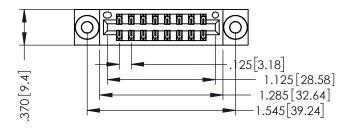

346/396 SERIES CARD EDGE CONNECTOR PART NUMBER: 346-016-541-203

YOUR CONNECTION TO QUALITY & SERVICE

**EDAC INC** TORONTO, ONTARIO CANADA

THESE DRAWINGS AND SPECIFICATIONS ARE THE PROPERTY OF EDAC INC.,AND SHALL NOT BE REPRODUCED,OR COPIED OR USED AS THE BASIS FOR THE MANUFACTURE OR SALE OF APPARATUS WITHOUT WRITTEN PERMISSION.

| ACAD REFERENCE NO. | 346-ENG-MASTER   |
|--------------------|------------------|
| DRAWN: J.LEE       | DATE: APR. 22/09 |
| CHECKED:           | DATE:            |
| SCALE: 1:1         | SHEET 1 OF 2     |
| DRAWING NUMBER     | ISSUE            |
| 346-ENG-MASTER     | 1                |