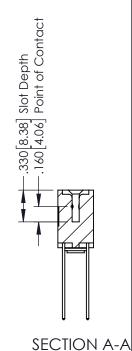

## **Contact Code 555**

## **Contact Code 556**

INSULATOR MATERIAL: THERMOPLASTIC POLYESTER, UL 94V-0 CONTACT MATERIAL; COPPER, NICKEL, TIN ALLOY CA-725 CONTACT PLATING: GOLD ON THE MATING AREA, TIN-LEAD

ON THE CONTACT TAILS, NICKEL UNDERPLATE

## 346/396 SERIES CARD EDGE CONNECTOR CONTACT CODE 555,556,558,559,560 DIMENSIONS

YOUR CONNECTION TO QUALITY & SERVICE

**EDAC INC** TORONTO, ONTARIO CANADA

THESE DRAWINGS AND SPECIFICATIONS ARE THE PROPERTY OF EDAC INC.,AND SHALL NOT BE REPRODUCED, OR COPIED OR USED AS THE BASIS FOR THE MANUFACTURE OR SALE OF APPARATUS WITHOUT WRITTEN PERMISSION.