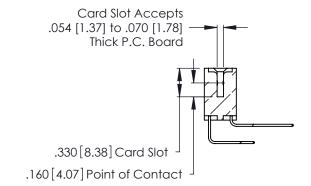

THIS IS A C.A.D. GENERATED DRAWING DO NOT MAKE MANUAL REVISIONS TO MASTER.

ISSUE NUMBER

ORIGINAL

1

**Contact Code 555** 

Contact Code 556

**Contact Code 558** 

**Contact Code 559** 

Contact Code 560

INSULATOR MATERIAL: THERMOPLASTIC POLYESTER, UL 94V-0 CONTACT MATERIAL; COPPER, NICKEL, TIN ALLOY CA-725 CONTACT PLATING: GOLD ON THE MATING AREA, TIN-LEAD

ON THE CONTACT TAILS, NICKEL UNDERPLATE

346/396 SERIES CARD EDGE CONNECTOR CONTACT CODE 555,556,558,559,560 DIMENSIONS

YOUR CONNECTION TO QUALITY & SERVICE

**EDAC INC** TORONTO, ONTARIO CANADA

THESE DRAWINGS AND SPECIFICATIONS ARE THE PROPERTY OF EDAC INC.,AND SHALL NOT BE REPRODUCED, OR COPIED OR USED AS THE BASIS FOR THE MANUFACTURE OR SALE OF APPARATUS WITHOUT WRITTEN PERMISSION.