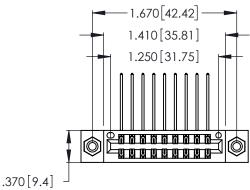

<u>Contact Dimensions:</u>
558-90 Degree Bend (Code 541 Contacts)
See Sheet 2 for Contact Code 555, 556, 558, 559, 560 Dimensions

- INSULATOR MATERIAL: THERMOPLASTIC POLYESTER, UL 94V-0 CONTACT MATERIAL; COPPER, NICKEL, TIN ALLOY CA-725
- CONTACT PLATING: GOLD ON THE MATING AREA, TIN-LEAD ON THE CONTACT TAILS, NICKEL UNDERPLATE

THIS IS A C.A.D. GENERATED DRAWING DO NOT MAKE MANUAL REVISIONS TO MASTER.

| 346/396 SERIES CARD EDGE CONNECTOR |
|------------------------------------|
| PART NUMBER: 346-018-558-208       |

**EDAC INC** TORONTO, ONTARIO CANADA