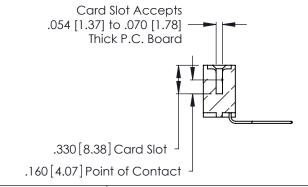

Contact Dimensions:
559-90 Degree Bend (Code 541 Contacts)
See Sheet 2 for Contact Code 555, 556, 558, 559, 560 Dimensions

.370 [9.4]

- INSULATOR MATERIAL: THERMOPLASTIC POLYESTER, UL 94V-0 CONTACT MATERIAL; COPPER, NICKEL, TIN ALLOY CA-725
- CONTACT PLATING: GOLD ON THE MATING AREA, TIN-LEAD ON THE CONTACT TAILS, NICKEL UNDERPLATE

Contact Code 560

INSULATOR MATERIAL: THERMOPLASTIC POLYESTER, UL 94V-0 CONTACT MATERIAL; COPPER, NICKEL, TIN ALLOY CA-725 CONTACT PLATING: GOLD ON THE MATING AREA, TIN-LEAD

ON THE CONTACT TAILS, NICKEL UNDERPLATE

346/396 SERIES CARD EDGE CONNECTOR CONTACT CODE 555,556,558,559,560 DIMENSIONS

YOUR CONNECTION TO QUALITY & SERVICE

**EDAC INC** TORONTO, ONTARIO CANADA

THESE DRAWINGS AND SPECIFICATIONS ARE THE PROPERTY OF EDAC INC.,AND SHALL NOT BE REPRODUCED, OR COPIED OR USED AS THE BASIS FOR THE MANUFACTURE OR SALE OF APPARATUS WITHOUT WRITTEN PERMISSION.