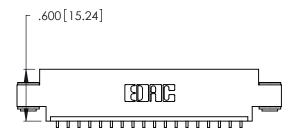

THIS IS A C.A.D. GENERATED DRAWING DO NOT MAKE MANUAL REVISIONS TO MASTER.

346/396 SERIES CARD EDGE CONNECTOR PART NUMBER: 346-018-559-603

**EDAC INC** TORONTO, ONTARIO CANADA

THESE DRAWINGS AND SPECIFICATIONS ARE THE PROPERTY OF EDAC INC.,AND SHALL NOT BE REPRODUCED, OR COPIED OR USED AS THE BASIS FOR THE MANUFACTURE OR SALE OF APPARATUS WITHOUT WRITTEN PERMISSION.

| ACAD REFERENCE NO. |       | 346-ENG-MASTER   |      |
|--------------------|-------|------------------|------|
| DRAWN:             | J.LEE | DATE: APR. 22/09 |      |
| CHECKED:           |       | DATE:            |      |
| SCALE:             | N.T.S | SHEET            | OF 2 |
| DRAWING NUMBER     |       | ISSUE            |      |
| 346-ENG-MASTER     |       |                  | 1    |
|                    |       |                  |      |