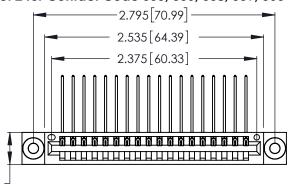

THIS IS A C.A.D. GENERATED DRAWING DO NOT MAKE MANUAL REVISIONS TO MASTER.

346/396 SERIES CARD EDGE CONNECTOR PART NUMBER: 346-018-559-603

**EDAC INC** TORONTO, ONTARIO CANADA

THESE DRAWINGS AND SPECIFICATIONS ARE THE PROPERTY OF EDAC INC.,AND SHALL NOT BE REPRODUCED, OR COPIED OR USED AS THE BASIS FOR THE MANUFACTURE OR SALE OF APPARATUS WITHOUT WRITTEN PERMISSION.

| ACAD REFERENCE NO. |       | 346-ENG-MASTER   |      |
|--------------------|-------|------------------|------|
| DRAWN:             | J.LEE | DATE: APR. 22/09 |      |
| CHECKED:           |       | DATE:            |      |
| SCALE:             | N.T.S | SHEET            | OF 2 |
| DRAWING NUMBER     |       | ISSUE            |      |
| 346-ENG-MASTER     |       |                  | 1    |
|                    |       |                  |      |