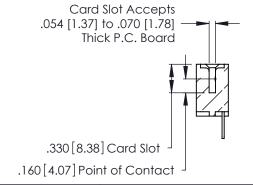

THIS IS A C.A.D. GENERATED DRAWING DO NOT MAKE MANUAL REVISIONS TO MASTER.

ISSUE NUMBER

ORIGINAL

1

**Contact Code 555** 

Contact Code 556

**Contact Code 558** 

**Contact Code 559** 

Contact Code 560

INSULATOR MATERIAL: THERMOPLASTIC POLYESTER, UL 94V-0 CONTACT MATERIAL; COPPER, NICKEL, TIN ALLOY CA-725 CONTACT PLATING: GOLD ON THE MATING AREA, TIN-LEAD

ON THE CONTACT TAILS, NICKEL UNDERPLATE

346/396 SERIES CARD EDGE CONNECTOR CONTACT CODE 555,556,558,559,560 DIMENSIONS

YOUR CONNECTION TO QUALITY & SERVICE

**EDAC INC** TORONTO, ONTARIO CANADA

THESE DRAWINGS AND SPECIFICATIONS ARE THE PROPERTY OF EDAC INC.,AND SHALL NOT BE REPRODUCED, OR COPIED OR USED AS THE BASIS FOR THE MANUFACTURE OR SALE OF APPARATUS WITHOUT WRITTEN PERMISSION.

| · | ACAD REFERENCE NO. | 346-ENG-MASTER   |
|---|--------------------|------------------|
|   | DRAWN: J.LEE       | DATE: APR. 22/09 |
|   | CHECKED:           | DATE:            |
|   | SCALE: 1:1         | SHEET 2 OF 2     |
|   | DRAWING NUMBER     | ISSUE            |
|   | 346-ENG-MASTER     | 1                |