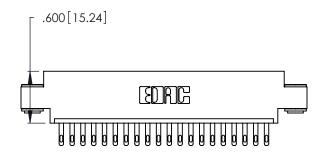

THIS IS A C.A.D. GENERATED DRAWING DO NOT MAKE MANUAL REVISIONS TO MASTER.

1

346/396 SERIES CARD EDGE CONNECTOR PART NUMBER: 346-020-500-603

**EDAC INC** TORONTO, ONTARIO CANADA

THESE DRAWINGS AND SPECIFICATIONS ARE THE PROPERTY OF EDAC INC.,AND SHALL NOT BE REPRODUCED, OR COPIED OR USED AS THE BASIS FOR THE MANUFACTURE OR SALE OF APPARATUS WITHOUT WRITTEN PERMISSION.

| ACAD REFERENCE NO. | 346-ENG-MASTER   |
|--------------------|------------------|
| DRAWN: J.LEE       | DATE: APR. 22/09 |
| CHECKED:           | DATE:            |
| SCALE: N.T.S       | SHEET 1 OF 2     |
| DRAWING NUMBER     | ISSUE            |
| 346-ENG-MASTER     | 1                |