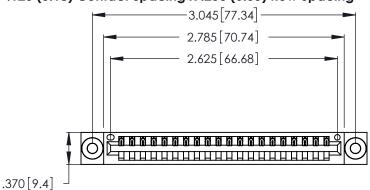

Contact Dimensions: 500-Wire Hole .050x.025 (1.27x0.64) - Tail LG. =.260 (6.60) .125 (3.18) Contact Spacing x .250 (6.35) Row Spacing

- INSULATOR MATERIAL: THERMOPLASTIC POLYESTER, UL 94V-0 CONTACT MATERIAL; COPPER, NICKEL, TIN ALLOY CA-725
- CONTACT PLATING: GOLD ON THE MATING AREA, TIN-LEAD ON THE CONTACT TAILS, NICKEL UNDERPLATE

THIS IS A C.A.D. GENERATED DRAWING DO NOT MAKE MANUAL REVISIONS TO MASTER.

1

346/396 SERIES CARD EDGE CONNECTOR PART NUMBER: 346-020-500-603

**EDAC INC** TORONTO, ONTARIO CANADA

THESE DRAWINGS AND SPECIFICATIONS ARE THE PROPERTY OF EDAC INC.,AND SHALL NOT BE REPRODUCED, OR COPIED OR USED AS THE BASIS FOR THE MANUFACTURE OR SALE OF APPARATUS WITHOUT WRITTEN PERMISSION.

| ACAD REFERENCE NO. | 346-ENG-MASTER   |
|--------------------|------------------|
| DRAWN: J.LEE       | DATE: APR. 22/09 |
| CHECKED:           | DATE:            |
| SCALE: N.T.S       | SHEET 1 OF 2     |
| DRAWING NUMBER     | ISSUE            |
| 346-ENG-MASTER     | 1                |