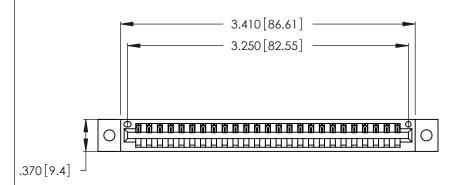

<u>Contact Dimensions:</u>
521-P.C. Tail .025 Sq. (0.64 Sq.) - Tail LG. =.150 (3.81)
.125 (3.18) Contact Spacing x .250 (6.35) Row Spacing

THIS IS A C.A.D. GENERATED DRAWING DO NOT MAKE MANUAL REVISIONS TO MASTER.

Card Slot Accepts .054 [1.37] to .070 [1.78] Thick P.C. Board .330 [8.38] Card Slot .160 [4.07] Point of Contact

INSULATOR MATERIAL: THERMOPLASTIC POLYESTER, UL 94V-0 CONTACT MATERIAL; COPPER, NICKEL, TIN ALLOY CA-725

CONTACT PLATING: GOLD ON THE MATING AREA, TIN-LEAD ON THE CONTACT TAILS, NICKEL UNDERPLATE

346/396 SERIES CARD EDGE CONNECTOR PART NUMBER: 346-025-521-102

YOUR CONNECTION TO QUALITY & SERVICE

**EDAC INC** TORONTO, ONTARIO CANADA