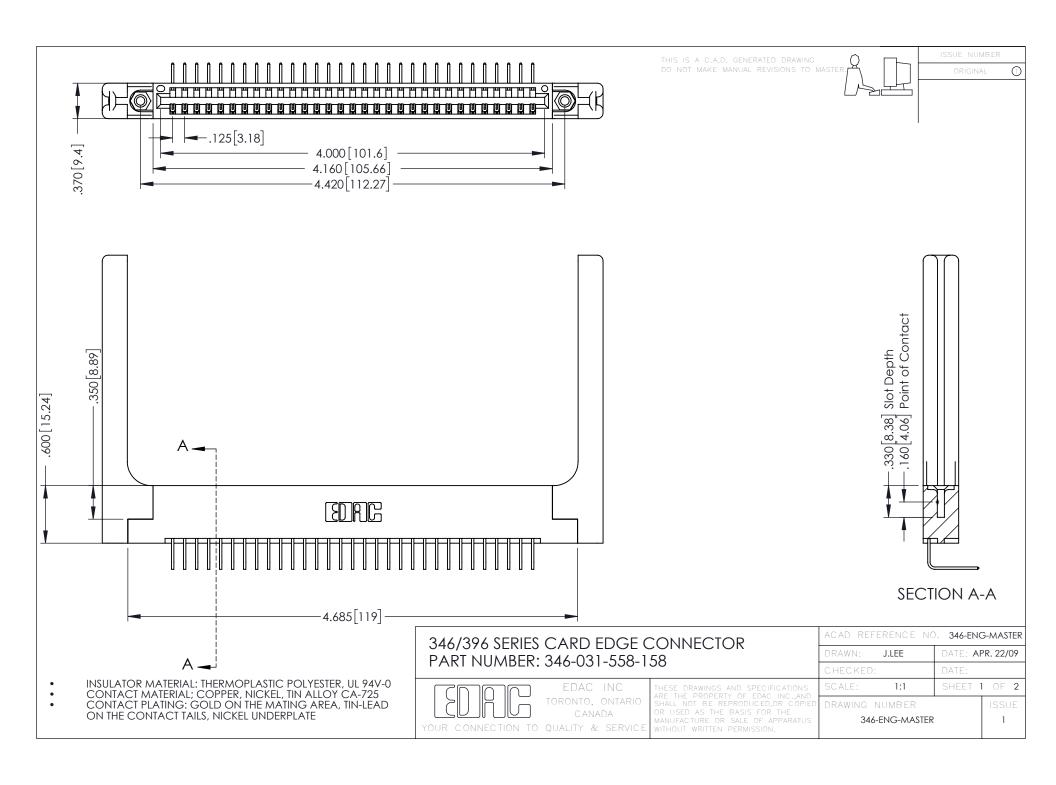

**Contact Code 555** 

**Contact Code 556** 

INSULATOR MATERIAL: THERMOPLASTIC POLYESTER, UL 94V-0 CONTACT MATERIAL; COPPER, NICKEL, TIN ALLOY CA-725 CONTACT PLATING: GOLD ON THE MATING AREA, TIN-LEAD

ON THE CONTACT TAILS, NICKEL UNDERPLATE

## 346/396 SERIES CARD EDGE CONNECTOR CONTACT CODE 555,556,558,559,560 DIMENSIONS

YOUR CONNECTION TO QUALITY & SERVICE

|   | ACAD REFERENCE NO. 346-ENG-MASTER |                  |
|---|-----------------------------------|------------------|
|   | DRAWN: J.LEE                      | DATE: APR. 22/09 |
|   | CHECKED:                          | DATE:            |
|   | SCALE: 1:1                        | SHEET 2 OF 2     |
| D | DRAWING NUMBER                    | ISSUE            |

346-ENG-MASTER