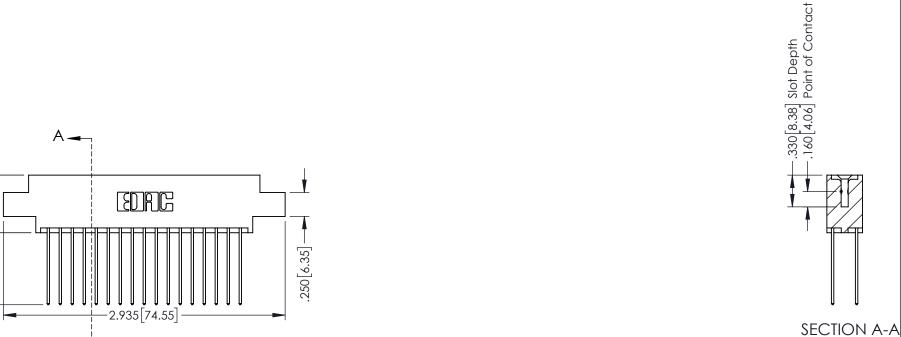

## **Contact Code 555**

## **Contact Code 556**

INSULATOR MATERIAL: THERMOPLASTIC POLYESTER, UL 94V-0 CONTACT MATERIAL; COPPER, NICKEL, TIN ALLOY CA-725 CONTACT PLATING: GOLD ON THE MATING AREA, TIN-LEAD

ON THE CONTACT TAILS, NICKEL UNDERPLATE

## 346/396 SERIES CARD EDGE CONNECTOR CONTACT CODE 555,556,558,559,560 DIMENSIONS

YOUR CONNECTION TO QUALITY & SERVICE

**EDAC INC** TORONTO, ONTARIO CANADA

THESE DRAWINGS AND SPECIFICATIONS ARE THE PROPERTY OF EDAC INC.,AND SHALL NOT BE REPRODUCED, OR COPIED OR USED AS THE BASIS FOR THE MANUFACTURE OR SALE OF APPARATUS WITHOUT WRITTEN PERMISSION.

|   | ACAD REFERENCE NO. | 346-ENG-MASTER   |
|---|--------------------|------------------|
|   | DRAWN: J.LEE       | DATE: APR. 22/09 |
| • | CHECKED:           | DATE:            |
|   | SCALE: 1:1         | SHEET 2 OF 2     |
|   | DRAWING NUMBER     | ISSUE            |
|   | 346-ENG-MASTER     | 1                |