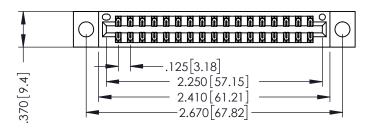

THIS IS A C.A.D. GENERATED DRAWING DO NOT MAKE MANUAL REVISIONS TO MASTER.

ISSUE NUMBER

ORIGINAL

1

INSULATOR MATERIAL: THERMOPLASTIC POLYESTER, UL 94V-0 CONTACT MATERIAL; COPPER, NICKEL, TIN ALLOY CA-725 CONTACT PLATING: GOLD ON THE MATING AREA, TIN-LEAD ON THE CONTACT TAILS, NICKEL UNDERPLATE

[19.05]

YOUR CONNECTION TO QUALITY & SERVICE

**EDAC INC** TORONTO, ONTARIO CANADA

346/396 SERIES CARD EDGE CONNECTOR

PART NUMBER: 346-034-541-804

THESE DRAWINGS AND SPECIFICATIONS ARE THE PROPERTY OF EDAC INC.,AND SHALL NOT BE REPRODUCED,OR COPIED OR USED AS THE BASIS FOR THE MANUFACTURE OR SALE OF APPARATUS WITHOUT WRITTEN PERMISSION.

| ACAD REFERENCE NO. | 346-ENG-MASTER   |
|--------------------|------------------|
| DRAWN: J.LEE       | DATE: APR. 22/09 |
| CHECKED:           | DATE:            |
| SCALE: 1:1         | SHEET 1 OF 2     |
| DRAWING NUMBER     | ISSUE            |