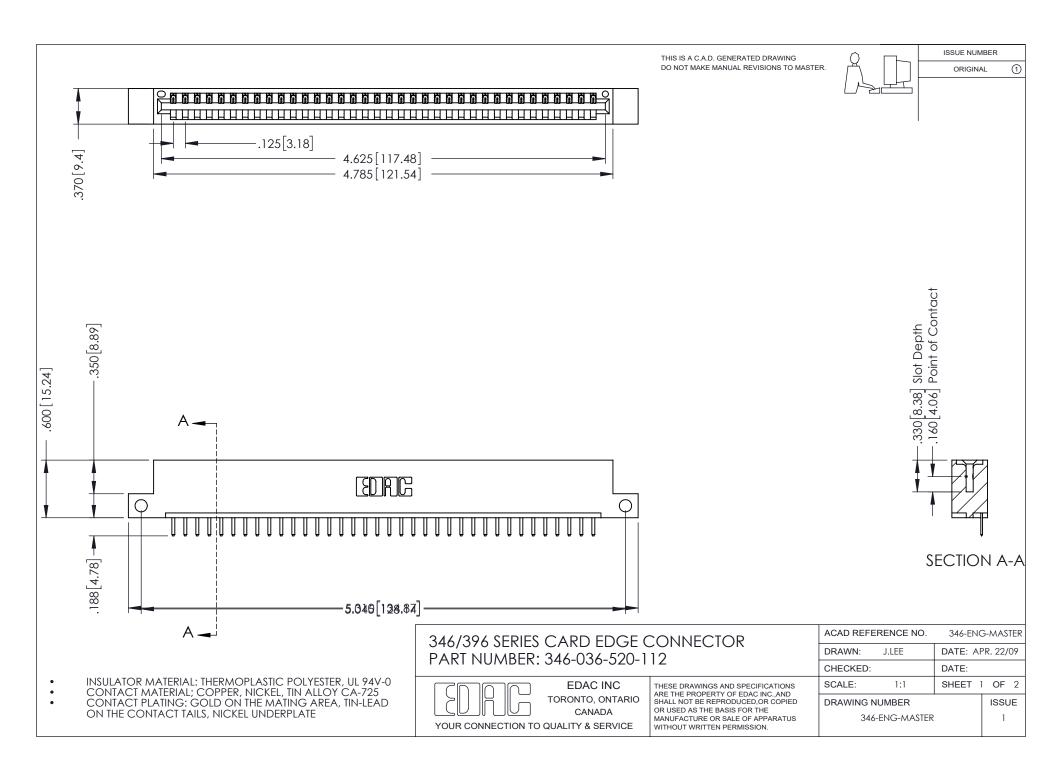

ISSUE NUMBER ORIGINAL 1

## **Contact Code 555**

## **Contact Code 556**

INSULATOR MATERIAL: THERMOPLASTIC POLYESTER, UL 94V-0 CONTACT MATERIAL; COPPER, NICKEL, TIN ALLOY CA-725 CONTACT PLATING: GOLD ON THE MATING AREA, TIN-LEAD

ON THE CONTACT TAILS, NICKEL UNDERPLATE

## 346/396 SERIES CARD EDGE CONNECTOR CONTACT CODE 555,556,558,559,560 DIMENSIONS

YOUR CONNECTION TO QUALITY & SERVICE

**EDAC INC** TORONTO, ONTARIO CANADA

THESE DRAWINGS AND SPECIFICATIONS ARE THE PROPERTY OF EDAC INC.,AND SHALL NOT BE REPRODUCED, OR COPIED OR USED AS THE BASIS FOR THE MANUFACTURE OR SALE OF APPARATUS WITHOUT WRITTEN PERMISSION.

|  | ACAD REFERENCE NO. | 346-ENG-MASTER   |
|--|--------------------|------------------|
|  | DRAWN: J.LEE       | DATE: APR. 22/09 |
|  | CHECKED:           | DATE:            |
|  | SCALE: 1:1         | SHEET 2 OF 2     |
|  | DRAWING NUMBER     | ISSUE            |
|  | 346-ENG-MASTER     | 1                |