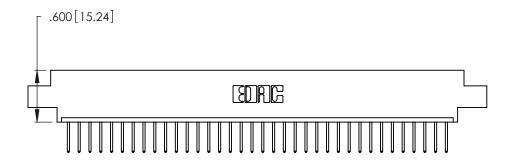

<u>Contact Dimensions:</u>
526-P.C. Tail .018 Sq. (0.46 Sq.) - Tail LG. =.350 (8.89)
.125 (3.18) Contact Spacing x .250 (6.35) Row Spacing

THIS IS A C.A.D. GENERATED DRAWING DO NOT MAKE MANUAL REVISIONS TO MASTER.

- INSULATOR MATERIAL: THERMOPLASTIC POLYESTER, UL 94V-0 CONTACT MATERIAL; COPPER, NICKEL, TIN ALLOY CA-725
- CONTACT PLATING: GOLD ON THE MATING AREA, TIN-LEAD ON THE CONTACT TAILS, NICKEL UNDERPLATE

346/396 SERIES CARD EDGE CONNECTOR PART NUMBER: 346-036-526-602