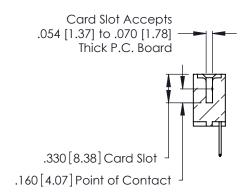

<u>Contact Dimensions:</u>
526-P.C. Tail .018 Sq. (0.46 Sq.) - Tail LG. =.350 (8.89)
.125 (3.18) Contact Spacing x .250 (6.35) Row Spacing

THIS IS A C.A.D. GENERATED DRAWING DO NOT MAKE MANUAL REVISIONS TO MASTER.

- INSULATOR MATERIAL: THERMOPLASTIC POLYESTER, UL 94V-0 CONTACT MATERIAL; COPPER, NICKEL, TIN ALLOY CA-725
- CONTACT PLATING: GOLD ON THE MATING AREA, TIN-LEAD ON THE CONTACT TAILS, NICKEL UNDERPLATE

346/396 SERIES CARD EDGE CONNECTOR PART NUMBER: 346-036-526-602