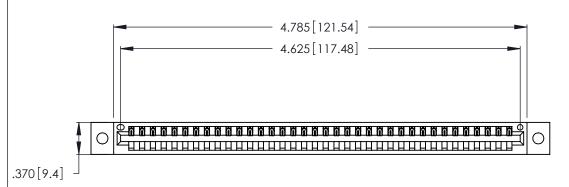

<u>Contact Dimensions:</u>
526-P.C. Tail .018 Sq. (0.46 Sq.) - Tail LG. =.350 (8.89)
.125 (3.18) Contact Spacing x .250 (6.35) Row Spacing

THIS IS A C.A.D. GENERATED DRAWING DO NOT MAKE MANUAL REVISIONS TO MASTER.

- INSULATOR MATERIAL: THERMOPLASTIC POLYESTER, UL 94V-0 CONTACT MATERIAL; COPPER, NICKEL, TIN ALLOY CA-725
- CONTACT PLATING: GOLD ON THE MATING AREA, TIN-LEAD ON THE CONTACT TAILS, NICKEL UNDERPLATE

346/396 SERIES CARD EDGE CONNECTOR PART NUMBER: 346-036-526-602