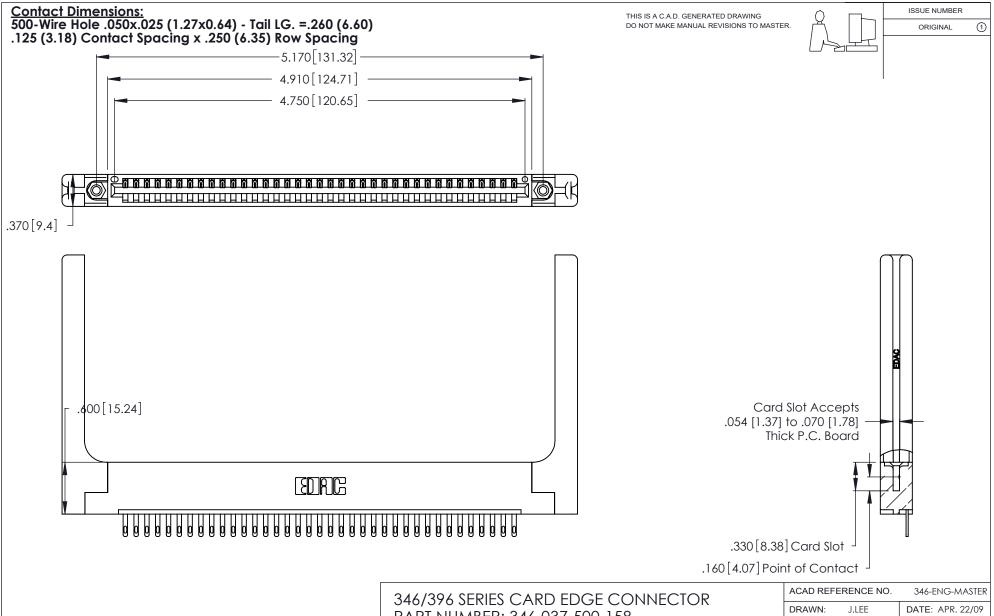

INSULATOR MATERIAL: THERMOPLASTIC POLYESTER, UL 94V-0 CONTACT MATERIAL; COPPER, NICKEL, TIN ALLOY CA-725

CONTACT PLATING: GOLD ON THE MATING AREA, TIN-LEAD ON THE CONTACT TAILS, NICKEL UNDERPLATE

| 346/396 SERIES CARD EDGE CONNECTO | <b>)</b> |
|-----------------------------------|----------|
| PART NUMBER: 346-037-500-158      |          |

YOUR CONNECTION TO QUALITY & SERVICE

**EDAC INC** TORONTO, ONTARIO CANADA

THESE DRAWINGS AND SPECIFICATIONS ARE THE PROPERTY OF EDAC INC.,AND SHALL NOT BE REPRODUCED, OR COPIED OR USED AS THE BASIS FOR THE MANUFACTURE OR SALE OF APPARATUS WITHOUT WRITTEN PERMISSION.

| ACAD REFERENCE NO. |             | 346-ENG-MASTER   |       |
|--------------------|-------------|------------------|-------|
| DRAWN:             | J.LEE       | DATE: APR. 22/09 |       |
| CHECKED:           |             | DATE:            |       |
| SCALE:             | N.T.S       | SHEET            | OF 2  |
| DRAWING N          | NUMBER      | •                | ISSUE |
| 346                | -ENG-MASTER |                  | 1     |
|                    |             |                  |       |

THIS IS A C.A.D. GENERATED DRAWING DO NOT MAKE MANUAL REVISIONS TO MASTER.

ISSUE NUMBER

ORIGINAL

1

**Contact Code 555** 

Contact Code 556

**Contact Code 558** 

**Contact Code 559** 