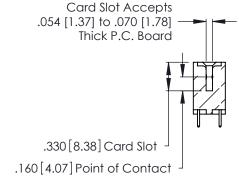

THIS IS A C.A.D. GENERATED DRAWING DO NOT MAKE MANUAL REVISIONS TO MASTER.

ISSUE NUMBER

ORIGINAL

1

**Contact Code 555** 

Contact Code 556

**Contact Code 558** 

**Contact Code 559** 

Contact Code 560

INSULATOR MATERIAL: THERMOPLASTIC POLYESTER, UL 94V-0 CONTACT MATERIAL; COPPER, NICKEL, TIN ALLOY CA-725 CONTACT PLATING: GOLD ON THE MATING AREA, TIN-LEAD

ON THE CONTACT TAILS, NICKEL UNDERPLATE

346/396 SERIES CARD EDGE CONNECTOR CONTACT CODE 555,556,558,559,560 DIMENSIONS

YOUR CONNECTION TO QUALITY & SERVICE

**EDAC INC** TORONTO, ONTARIO CANADA

THESE DRAWINGS AND SPECIFICATIONS ARE THE PROPERTY OF EDAC INC.,AND SHALL NOT BE REPRODUCED, OR COPIED OR USED AS THE BASIS FOR THE MANUFACTURE OR SALE OF APPARATUS WITHOUT WRITTEN PERMISSION.