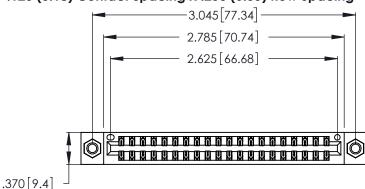

THIS IS A C.A.D. GENERATED DRAWING DO NOT MAKE MANUAL REVISIONS TO MASTER.

1

346/396 SERIES CARD EDGE CONNECTOR PART NUMBER: 346-040-521-807

**EDAC INC** TORONTO, ONTARIO CANADA

THESE DRAWINGS AND SPECIFICATIONS ARE THE PROPERTY OF EDAC INC.,AND SHALL NOT BE REPRODUCED, OR COPIED OR USED AS THE BASIS FOR THE MANUFACTURE OR SALE OF APPARATUS WITHOUT WRITTEN PERMISSION.

| ACAD REFERENCE NO. |       | 346-ENG-MASTER   |       |
|--------------------|-------|------------------|-------|
| DRAWN:             | J.LEE | DATE: APR. 22/09 |       |
| CHECKED:           |       | DATE:            |       |
| SCALE:             | N.T.S | SHEET            | OF 2  |
| DRAWING NUMBER     |       |                  | ISSUE |
| 346-ENG-MASTER     |       |                  | 1     |