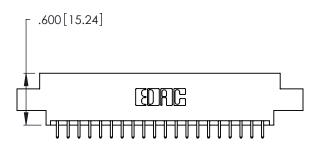

THIS IS A C.A.D. GENERATED DRAWING DO NOT MAKE MANUAL REVISIONS TO MASTER.

1

346/396 SERIES CARD EDGE CONNECTOR PART NUMBER: 346-040-521-807

**EDAC INC** TORONTO, ONTARIO CANADA

THESE DRAWINGS AND SPECIFICATIONS ARE THE PROPERTY OF EDAC INC.,AND SHALL NOT BE REPRODUCED, OR COPIED OR USED AS THE BASIS FOR THE MANUFACTURE OR SALE OF APPARATUS WITHOUT WRITTEN PERMISSION.

| ACAD REFERENCE NO. |       | 346-ENG-MASTER   |       |
|--------------------|-------|------------------|-------|
| DRAWN:             | J.LEE | DATE: APR. 22/09 |       |
| CHECKED:           |       | DATE:            |       |
| SCALE:             | N.T.S | SHEET            | OF 2  |
| DRAWING NUMBER     |       |                  | ISSUE |
| 346-ENG-MASTER     |       |                  | 1     |