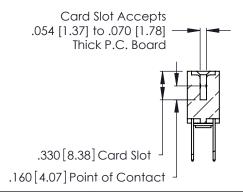

**Contact Code 560** 

INSULATOR MATERIAL: THERMOPLASTIC POLYESTER, UL 94V-0 CONTACT MATERIAL; COPPER, NICKEL, TIN ALLOY CA-725 CONTACT PLATING: GOLD ON THE MATING AREA, TIN-LEAD

ON THE CONTACT TAILS, NICKEL UNDERPLATE

346/396 SERIES CARD EDGE CONNECTOR CONTACT CODE 555,556,558,559,560 DIMENSIONS

YOUR CONNECTION TO QUALITY & SERVICE

**EDAC INC** TORONTO, ONTARIO CANADA

THESE DRAWINGS AND SPECIFICATIONS ARE THE PROPERTY OF EDAC INC.,AND SHALL NOT BE REPRODUCED, OR COPIED OR USED AS THE BASIS FOR THE MANUFACTURE OR SALE OF APPARATUS WITHOUT WRITTEN PERMISSION.