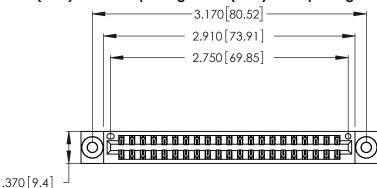

Contact Dimensions: 522-P.C. Tail .025 Sq. (0.64 Sq.) - Tail LG. =.440 (11.18) .125 (3.18) Contact Spacing x .250 (6.35) Row Spacing

- INSULATOR MATERIAL: THERMOPLASTIC POLYESTER, UL 94V-0 CONTACT MATERIAL; COPPER, NICKEL, TIN ALLOY CA-725
- CONTACT PLATING: GOLD ON THE MATING AREA, TIN-LEAD ON THE CONTACT TAILS, NICKEL UNDERPLATE

THIS IS A C.A.D. GENERATED DRAWING DO NOT MAKE MANUAL REVISIONS TO MASTER.

1

| / \ |   |
|-----|---|
|     | 1 |
|     |   |
|     |   |
|     |   |

| 346/396 SERIES CARD EDGE CONNECTOR |
|------------------------------------|
| PART NUMBER: 346-042-522-203       |