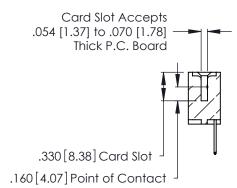

THIS IS A C.A.D. GENERATED DRAWING DO NOT MAKE MANUAL REVISIONS TO MASTER.

ISSUE NUMBER

ORIGINAL

1

**Contact Code 555** 

Contact Code 556

**Contact Code 558** 

**Contact Code 559** 

Contact Code 560

INSULATOR MATERIAL: THERMOPLASTIC POLYESTER, UL 94V-0 CONTACT MATERIAL; COPPER, NICKEL, TIN ALLOY CA-725 CONTACT PLATING: GOLD ON THE MATING AREA, TIN-LEAD ON THE CONTACT TAILS, NICKEL UNDERPLATE

346/396 SERIES CARD EDGE CONNECTOR CONTACT CODE 555,556,558,559,560 DIMENSIONS

YOUR CONNECTION TO QUALITY & SERVICE

**EDAC INC** TORONTO, ONTARIO CANADA

THESE DRAWINGS AND SPECIFICATIONS ARE THE PROPERTY OF EDAC INC.,AND SHALL NOT BE REPRODUCED, OR COPIED OR USED AS THE BASIS FOR THE MANUFACTURE OR SALE OF APPARATUS WITHOUT WRITTEN PERMISSION.