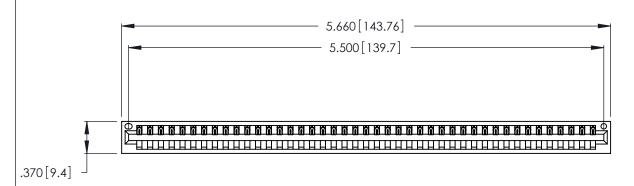

<u>Contact Dimensions:</u>
526-P.C. Tail .018 Sq. (0.46 Sq.) - Tail LG. =.350 (8.89)
.125 (3.18) Contact Spacing x .250 (6.35) Row Spacing

THIS IS A C.A.D. GENERATED DRAWING DO NOT MAKE MANUAL REVISIONS TO MASTER.

1

INSULATOR MATERIAL: THERMOPLASTIC POLYESTER, UL 94V-0 CONTACT MATERIAL; COPPER, NICKEL, TIN ALLOY CA-725

CONTACT PLATING: GOLD ON THE MATING AREA, TIN-LEAD ON THE CONTACT TAILS, NICKEL UNDERPLATE

346/396 SERIES CARD EDGE CONNECTOR PART NUMBER: 346-043-526-101