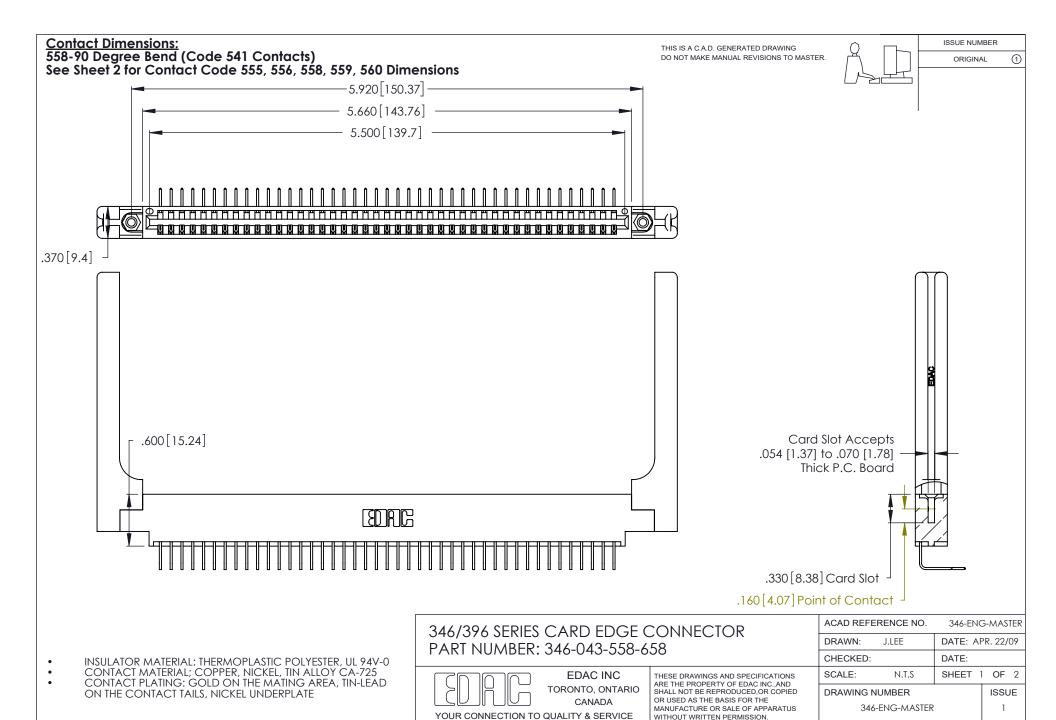

THIS IS A C.A.D. GENERATED DRAWING DO NOT MAKE MANUAL REVISIONS TO MASTER.

ISSUE NUMBER

ORIGINAL

1

**Contact Code 555** 

Contact Code 556

**Contact Code 558** 

**Contact Code 559** 

Contact Code 560

INSULATOR MATERIAL: THERMOPLASTIC POLYESTER, UL 94V-0 CONTACT MATERIAL; COPPER, NICKEL, TIN ALLOY CA-725 CONTACT PLATING: GOLD ON THE MATING AREA, TIN-LEAD

ON THE CONTACT TAILS, NICKEL UNDERPLATE

346/396 SERIES CARD EDGE CONNECTOR CONTACT CODE 555,556,558,559,560 DIMENSIONS

YOUR CONNECTION TO QUALITY & SERVICE

**EDAC INC** TORONTO, ONTARIO CANADA

THESE DRAWINGS AND SPECIFICATIONS ARE THE PROPERTY OF EDAC INC.,AND SHALL NOT BE REPRODUCED, OR COPIED OR USED AS THE BASIS FOR THE MANUFACTURE OR SALE OF APPARATUS WITHOUT WRITTEN PERMISSION.