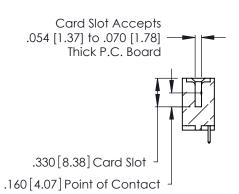

346/396 SERIES CARD EDGE CONNECTOR CONTACT CODE 555,556,558,559,560 DIMENSIONS

YOUR CONNECTION TO QUALITY & SERVICE

**EDAC INC** TORONTO, ONTARIO CANADA

THESE DRAWINGS AND SPECIFICATIONS ARE THE PROPERTY OF EDAC INC.,AND SHALL NOT BE REPRODUCED, OR COPIED OR USED AS THE BASIS FOR THE MANUFACTURE OR SALE OF APPARATUS WITHOUT WRITTEN PERMISSION.

**Contact Code 560** 

INSULATOR MATERIAL: THERMOPLASTIC POLYESTER, UL 94V-0 CONTACT MATERIAL; COPPER, NICKEL, TIN ALLOY CA-725 CONTACT PLATING: GOLD ON THE MATING AREA, TIN-LEAD

ON THE CONTACT TAILS, NICKEL UNDERPLATE