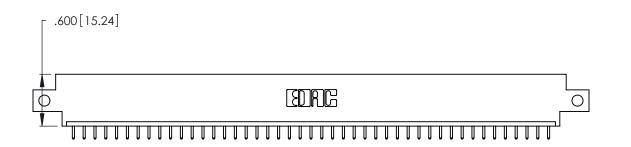

346/396 SERIES CARD EDGE CONNECTOR PART NUMBER: 346-045-521-612

YOUR CONNECTION TO QUALITY & SERVICE

**EDAC INC** TORONTO, ONTARIO CANADA

THESE DRAWINGS AND SPECIFICATIONS ARE THE PROPERTY OF EDAC INC., AND SHALL NOT BE REPRODUCED, OR COPIED OR USED AS THE BASIS FOR THE MANUFACTURE OR SALE OF APPARATUS WITHOUT WRITTEN PERMISSION.

ISSUE NUMBER

ORIGINAL

1

INSULATOR MATERIAL: THERMOPLASTIC POLYESTER, UL 94V-0 CONTACT MATERIAL; COPPER, NICKEL, TIN ALLOY CA-725

CONTACT PLATING: GOLD ON THE MATING AREA, TIN-LEAD ON THE CONTACT TAILS, NICKEL UNDERPLATE