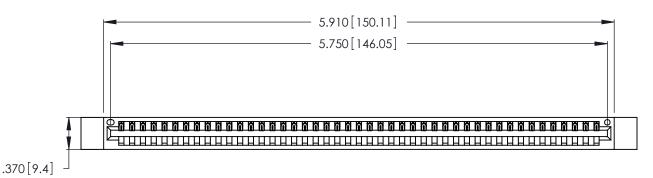

346/396 SERIES CARD EDGE CONNECTOR PART NUMBER: 346-045-521-612

YOUR CONNECTION TO QUALITY & SERVICE

**EDAC INC** TORONTO, ONTARIO CANADA

THESE DRAWINGS AND SPECIFICATIONS ARE THE PROPERTY OF EDAC INC., AND SHALL NOT BE REPRODUCED, OR COPIED OR USED AS THE BASIS FOR THE MANUFACTURE OR SALE OF APPARATUS WITHOUT WRITTEN PERMISSION.

<u>Contact Dimensions:</u>
521-P.C. Tail .025 Sq. (0.64 Sq.) - Tail LG. =.150 (3.81)
.125 (3.18) Contact Spacing x .250 (6.35) Row Spacing

THIS IS A C.A.D. GENERATED DRAWING DO NOT MAKE MANUAL REVISIONS TO MASTER.