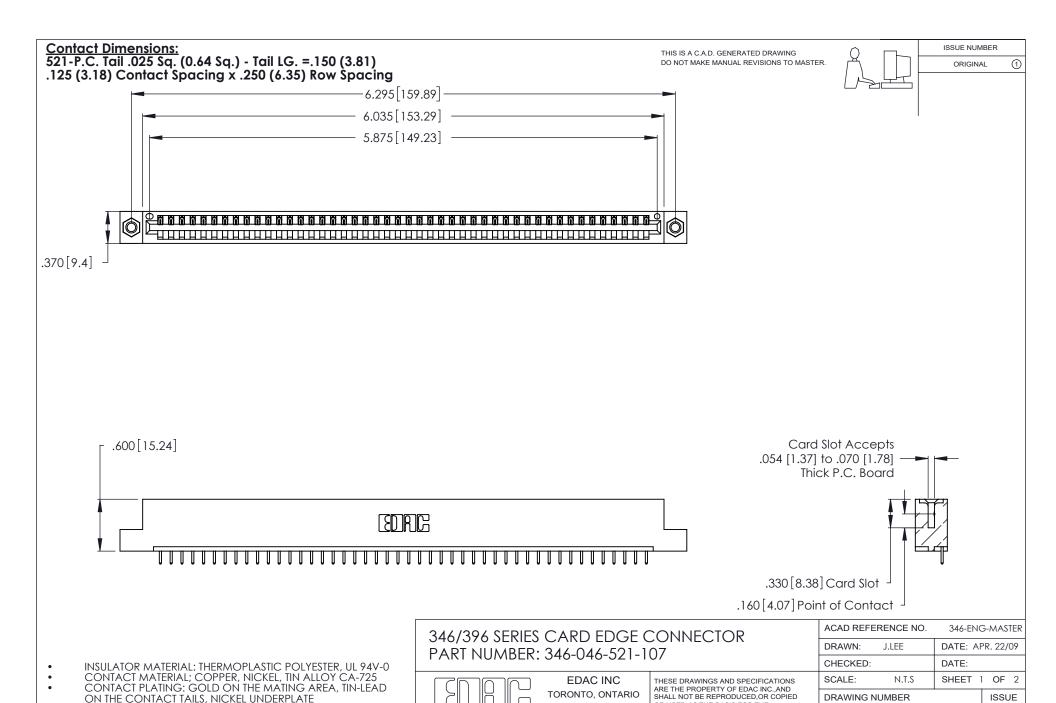

INSULATOR MATERIAL: THERMOPLASTIC POLYESTER, UL 94V-0 CONTACT MATERIAL; COPPER, NICKEL, TIN ALLOY CA-725 CONTACT PLATING: GOLD ON THE MATING AREA, TIN-LEAD

ON THE CONTACT TAILS, NICKEL UNDERPLATE

346/396 SERIES CARD EDGE CONNECTOR CONTACT CODE 555,556,558,559,560 DIMENSIONS