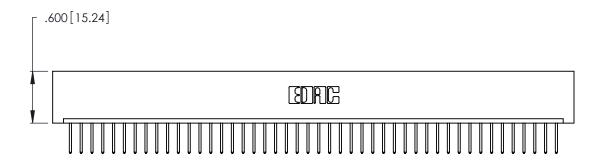

346/396 SERIES CARD EDGE CONNECTOR PART NUMBER: 346-046-526-101

**EDAC INC** TORONTO, ONTARIO CANADA

THESE DRAWINGS AND SPECIFICATIONS ARE THE PROPERTY OF EDAC INC., AND SHALL NOT BE REPRODUCED, OR COPIED OR USED AS THE BASIS FOR THE MANUFACTURE OR SALE OF APPARATUS WITHOUT WRITTEN PERMISSION.

<u>Contact Dimensions:</u>
526-P.C. Tail .018 Sq. (0.46 Sq.) - Tail LG. =.350 (8.89)
.125 (3.18) Contact Spacing x .250 (6.35) Row Spacing

THIS IS A C.A.D. GENERATED DRAWING DO NOT MAKE MANUAL REVISIONS TO MASTER.