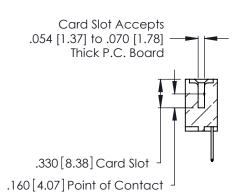

346/396 SERIES CARD EDGE CONNECTOR CONTACT CODE 555,556,558,559,560 DIMENSIONS

YOUR CONNECTION TO QUALITY & SERVICE

**EDAC INC** TORONTO, ONTARIO CANADA

THESE DRAWINGS AND SPECIFICATIONS ARE THE PROPERTY OF EDAC INC.,AND SHALL NOT BE REPRODUCED, OR COPIED OR USED AS THE BASIS FOR THE MANUFACTURE OR SALE OF APPARATUS WITHOUT WRITTEN PERMISSION.

Contact Code 560

INSULATOR MATERIAL: THERMOPLASTIC POLYESTER, UL 94V-0 CONTACT MATERIAL; COPPER, NICKEL, TIN ALLOY CA-725 CONTACT PLATING: GOLD ON THE MATING AREA, TIN-LEAD ON THE CONTACT TAILS, NICKEL UNDERPLATE