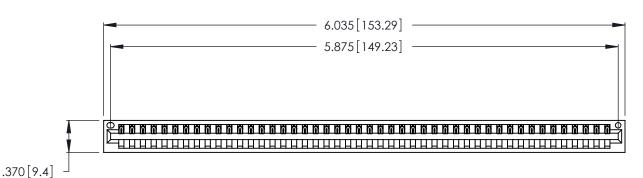

346/396 SERIES CARD EDGE CONNECTOR PART NUMBER: 346-046-526-101

**EDAC INC** TORONTO, ONTARIO CANADA

THESE DRAWINGS AND SPECIFICATIONS ARE THE PROPERTY OF EDAC INC., AND SHALL NOT BE REPRODUCED, OR COPIED OR USED AS THE BASIS FOR THE MANUFACTURE OR SALE OF APPARATUS WITHOUT WRITTEN PERMISSION.

<u>Contact Dimensions:</u>
526-P.C. Tail .018 Sq. (0.46 Sq.) - Tail LG. =.350 (8.89)
.125 (3.18) Contact Spacing x .250 (6.35) Row Spacing

THIS IS A C.A.D. GENERATED DRAWING DO NOT MAKE MANUAL REVISIONS TO MASTER.