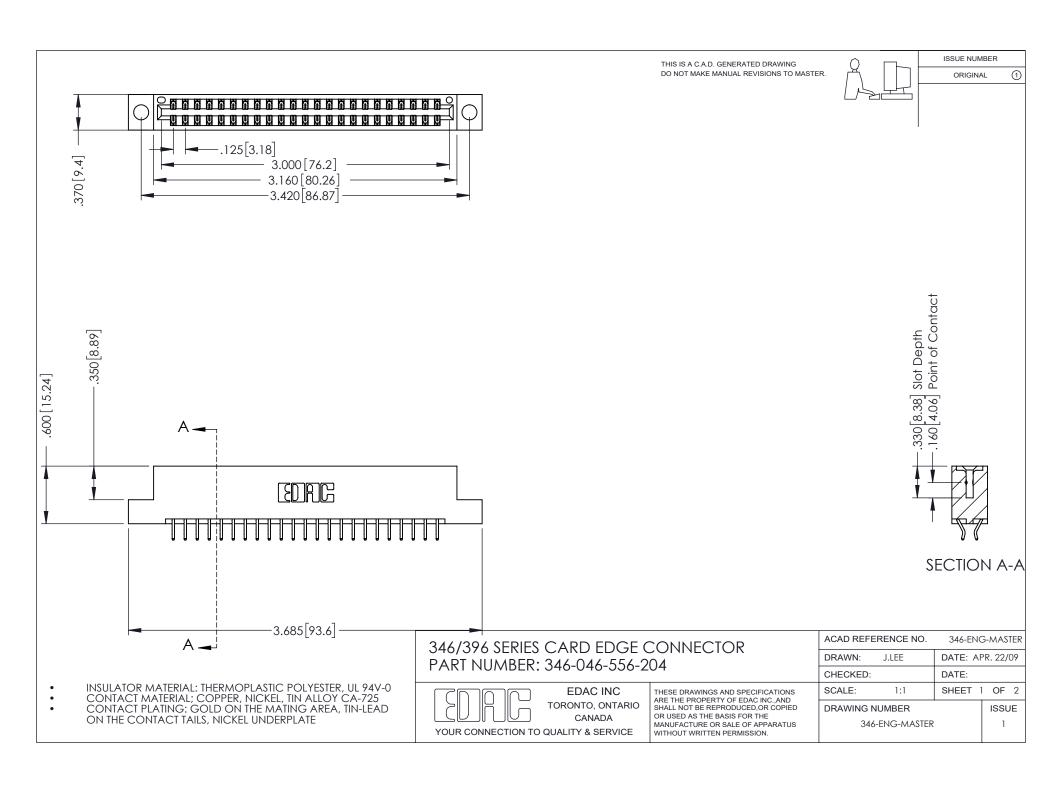

## **Contact Code 556**

INSULATOR MATERIAL: THERMOPLASTIC POLYESTER, UL 94V-0 CONTACT MATERIAL; COPPER, NICKEL, TIN ALLOY CA-725 CONTACT PLATING: GOLD ON THE MATING AREA, TIN-LEAD

ON THE CONTACT TAILS, NICKEL UNDERPLATE

## 346/396 SERIES CARD EDGE CONNECTOR CONTACT CODE 555,556,558,559,560 DIMENSIONS

YOUR CONNECTION TO QUALITY & SERVICE

**EDAC INC** TORONTO, ONTARIO CANADA

THESE DRAWINGS AND SPECIFICATIONS ARE THE PROPERTY OF EDAC INC.,AND SHALL NOT BE REPRODUCED, OR COPIED OR USED AS THE BASIS FOR THE MANUFACTURE OR SALE OF APPARATUS WITHOUT WRITTEN PERMISSION.