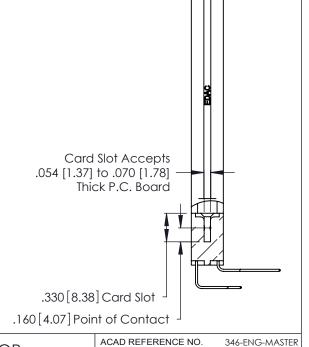

Contact Dimensions:
558-90 Degree Bend (Code 541 Contacts)
See Sheet 2 for Contact Code 555, 556, 558, 559, 560 Dimensions -3.420 [86.87] 3.160[80.26] 3.000 [76.2] .370 [9.4] .600 [15.24] 

THIS IS A C.A.D. GENERATED DRAWING DO NOT MAKE MANUAL REVISIONS TO MASTER.

ISSUE NUMBER

ORIGINAL

1

DRAWN:

346/396 SERIES CARD EDGE CONNECTOR PART NUMBER: 346-046-558-858

YOUR CONNECTION TO QUALITY & SERVICE

**EDAC INC** TORONTO, ONTARIO CANADA

THESE DRAWINGS AND SPECIFICATIONS ARE THE PROPERTY OF EDAC INC.,AND SHALL NOT BE REPRODUCED, OR COPIED OR USED AS THE BASIS FOR THE MANUFACTURE OR SALE OF APPARATUS WITHOUT WRITTEN PERMISSION.

CHECKED: DATE: SCALE: N.T.S SHEET 1 OF 2 DRAWING NUMBER **ISSUE** 346-ENG-MASTER

DATE: APR. 22/09

J.LEE

INSULATOR MATERIAL: THERMOPLASTIC POLYESTER, UL 94V-0 CONTACT MATERIAL; COPPER, NICKEL, TIN\_ALLOY CA-725