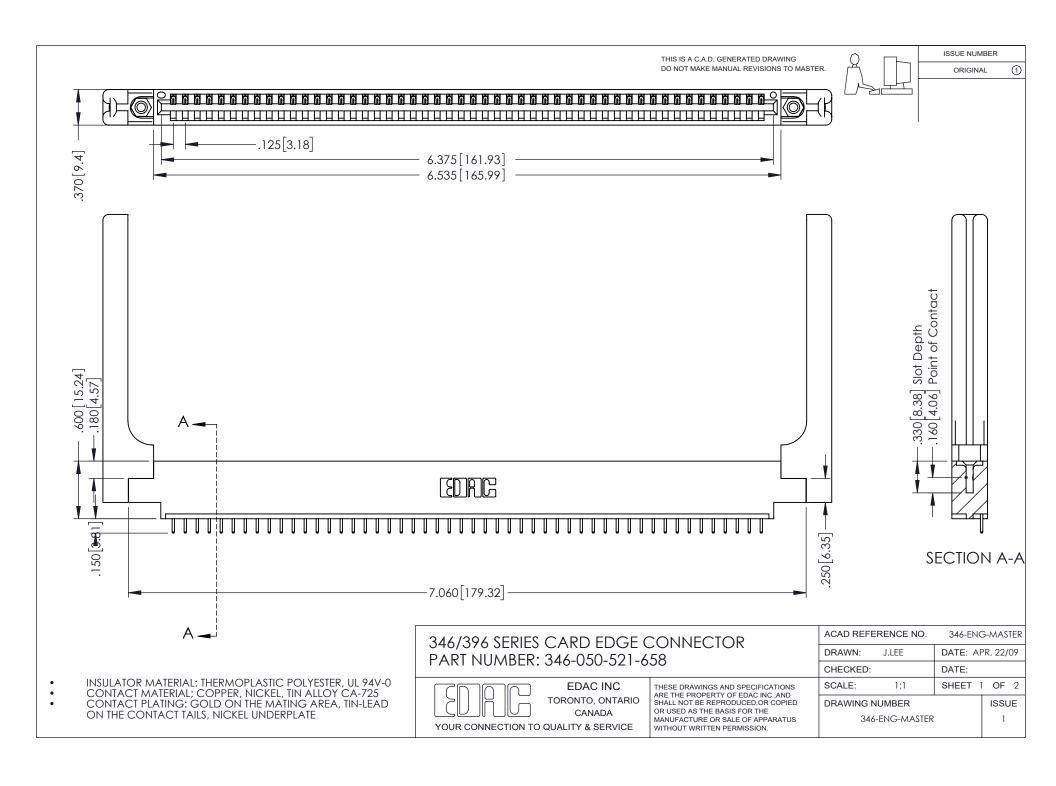

## **Contact Code 556**

INSULATOR MATERIAL: THERMOPLASTIC POLYESTER, UL 94V-0 CONTACT MATERIAL; COPPER, NICKEL, TIN ALLOY CA-725 CONTACT PLATING: GOLD ON THE MATING AREA, TIN-LEAD

ON THE CONTACT TAILS, NICKEL UNDERPLATE

## 346/396 SERIES CARD EDGE CONNECTOR CONTACT CODE 555,556,558,559,560 DIMENSIONS

YOUR CONNECTION TO QUALITY & SERVICE

**EDAC INC** TORONTO, ONTARIO CANADA

THESE DRAWINGS AND SPECIFICATIONS ARE THE PROPERTY OF EDAC INC.,AND SHALL NOT BE REPRODUCED, OR COPIED OR USED AS THE BASIS FOR THE MANUFACTURE OR SALE OF APPARATUS WITHOUT WRITTEN PERMISSION.