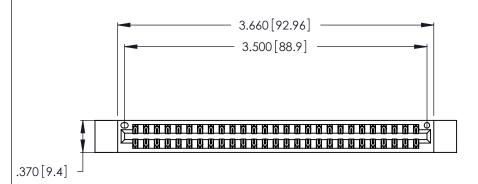

Contact Dimensions: 500-Wire Hole .050x.025 (1.27x0.64) - Tail LG. =.260 (6.60) .125 (3.18) Contact Spacing x .250 (6.35) Row Spacing

THIS IS A C.A.D. GENERATED DRAWING DO NOT MAKE MANUAL REVISIONS TO MASTER.

(1)

Card Slot Accepts .054 [1.37] to .070 [1.78] Thick P.C. Board .330 [8.38] Card Slot .160 [4.07] Point of Contact

- INSULATOR MATERIAL: THERMOPLASTIC POLYESTER, UL 94V-0 CONTACT MATERIAL; COPPER, NICKEL, TIN\_ALLOY CA-725
- CONTACT PLATING: GOLD ON THE MATING AREA, TIN-LEAD ON THE CONTACT TAILS, NICKEL UNDERPLATE

346/396 SERIES CARD EDGE CONNECTOR PART NUMBER: 346-054-500-212

**EDAC INC** TORONTO, ONTARIO CANADA

THESE DRAWINGS AND SPECIFICATIONS ARE THE PROPERTY OF EDAC INC., AND SHALL NOT BE REPRODUCED, OR COPIED OR USED AS THE BASIS FOR THE MANUFACTURE OR SALE OF APPARATUS WITHOUT WRITTEN PERMISSION.